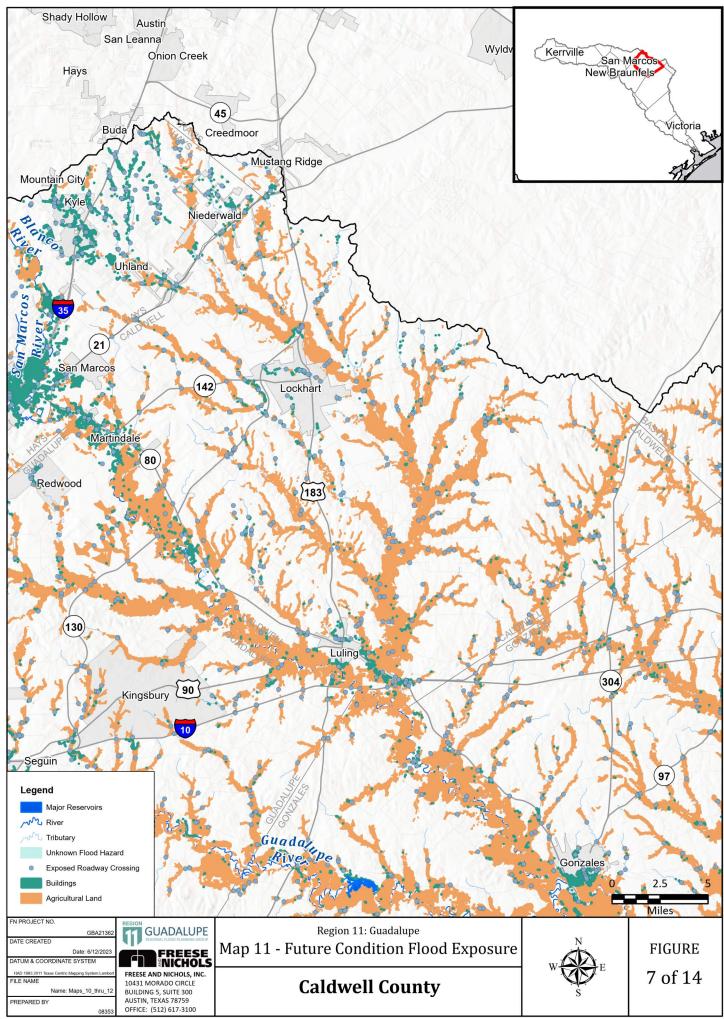

Map 11: Future Condition Flood Exposure

Map 12: Future Condition Flood Vulnerability including Critical Infrastructure