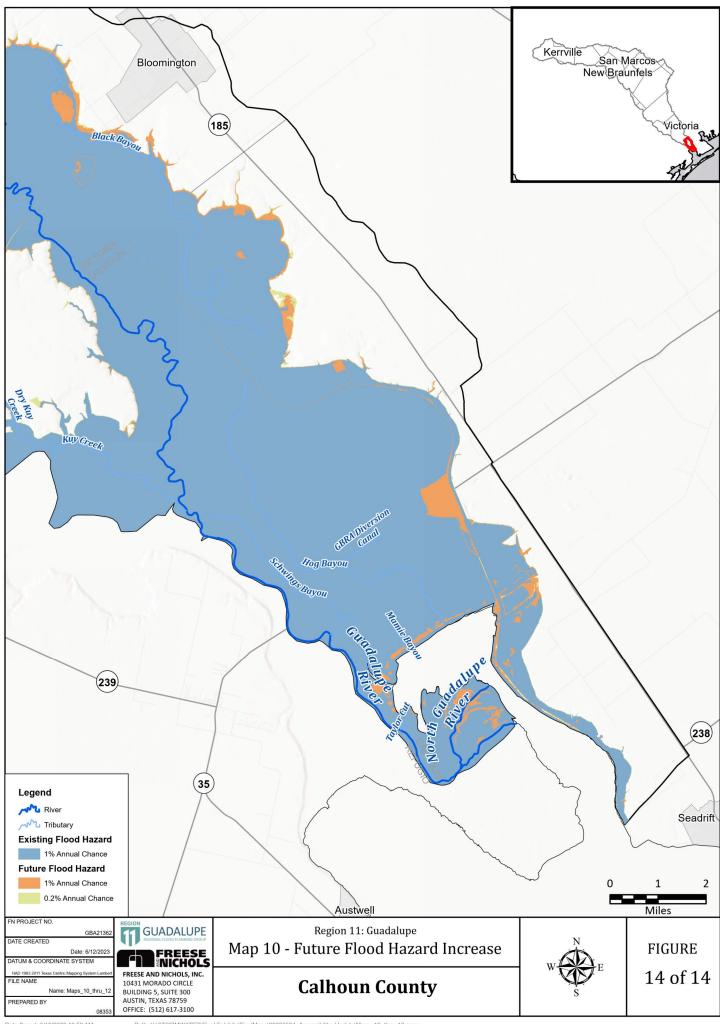

Appendix 2-B|

Map 8: Future Condition Flood Hazard

Map 9: Future Condition Flood Hazard - Gaps in Inundation Boundary Mapping including Identification of Known Flood-Prone Areas

**Map 10:** Extent of Increase of Flood Hazard Compared to Existing Condition