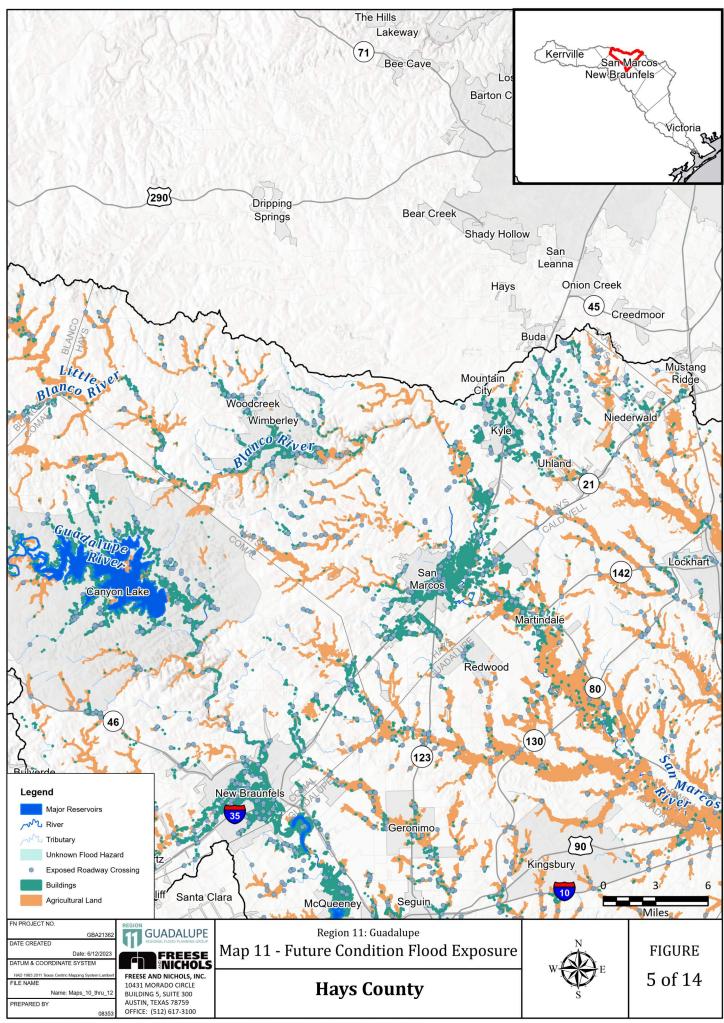

Map 11: Future Condition Flood Exposure

Map 12: Future Condition Flood Vulnerability including Critical Infrastructure