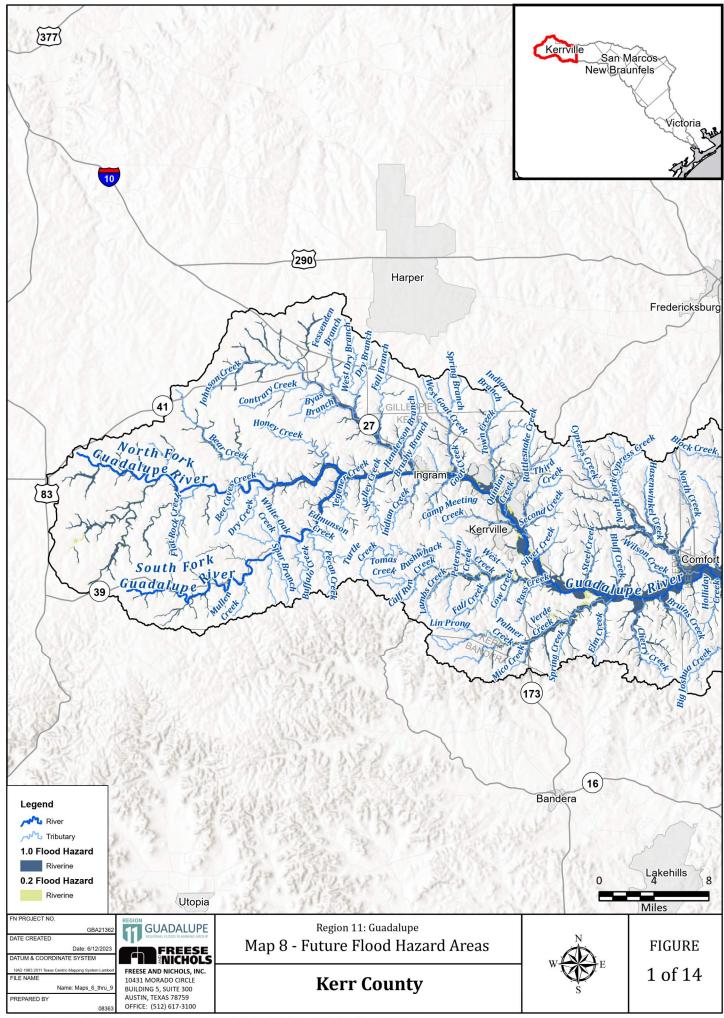

Appendix 2-B|

Map 8: Future Condition Flood Hazard

Map 9: Future Condition Flood Hazard - Gaps in Inundation Boundary Mapping including Identification of Known Flood-Prone Areas

**Map 10:** Extent of Increase of Flood Hazard Compared to Existing Condition