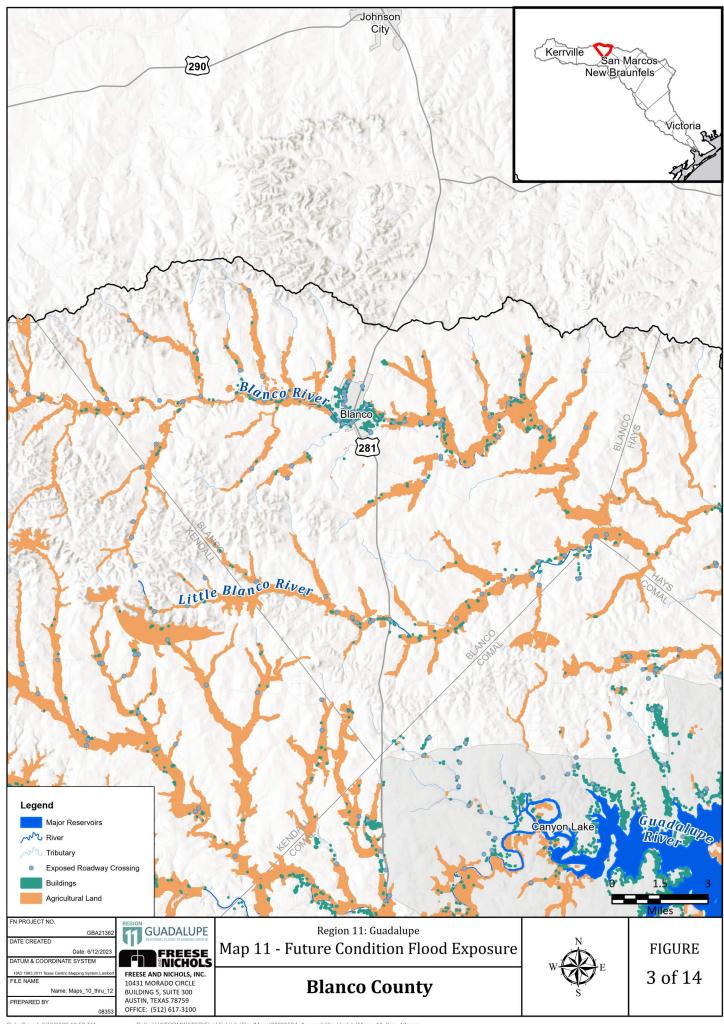

Map 11: Future Condition Flood Exposure

Map 12: Future Condition Flood Vulnerability including Critical Infrastructure