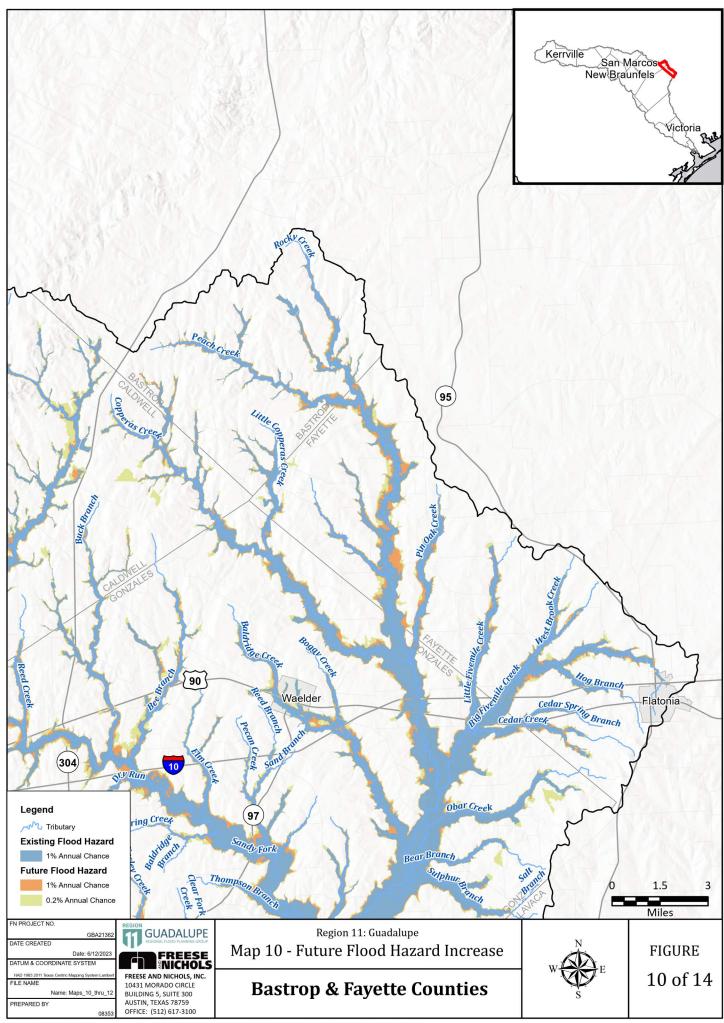

Appendix 2-B|

Map 8: Future Condition Flood Hazard

Map 9: Future Condition Flood Hazard - Gaps in Inundation Boundary Mapping including Identification of Known Flood-Prone Areas

**Map 10:** Extent of Increase of Flood Hazard Compared to Existing Condition