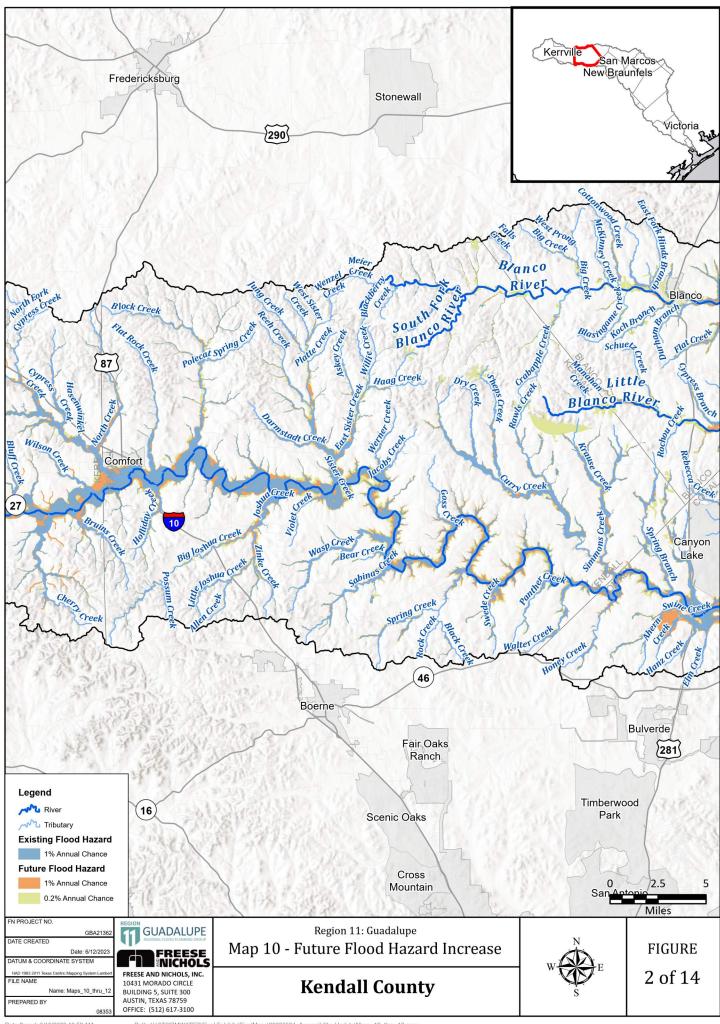

Appendix 2-B|

Map 8: Future Condition Flood Hazard

Map 9: Future Condition Flood Hazard - Gaps in Inundation Boundary Mapping including Identification of Known Flood-Prone Areas

**Map 10:** Extent of Increase of Flood Hazard Compared to Existing Condition