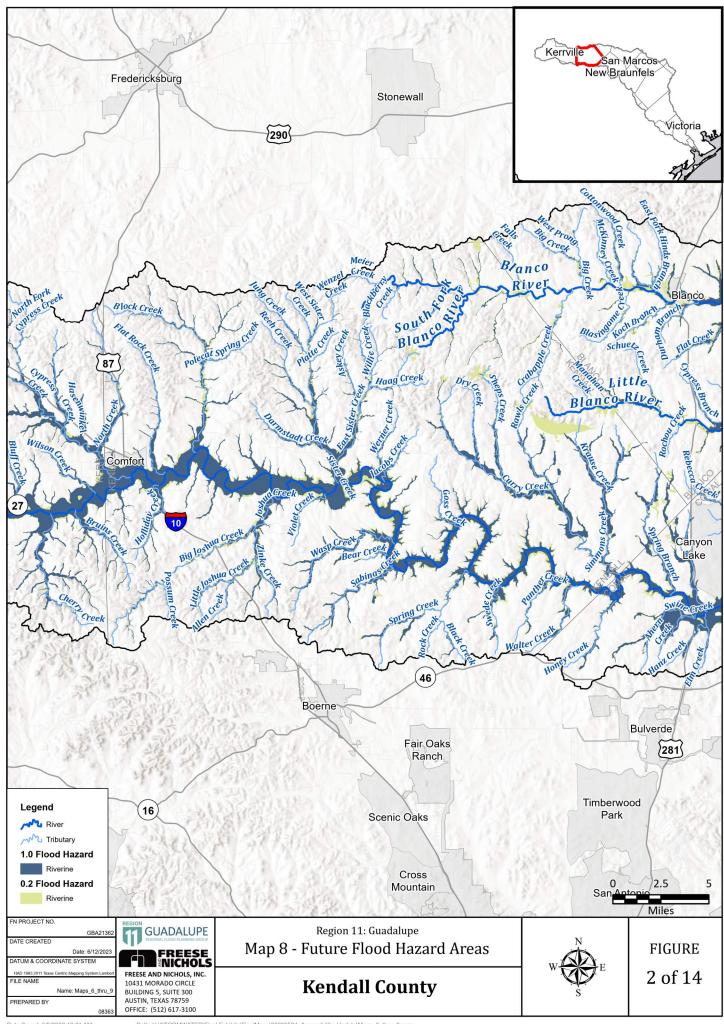

Appendix 2-B|

Map 8: Future Condition Flood Hazard

Map 9: Future Condition Flood Hazard - Gaps in Inundation Boundary Mapping including Identification of Known Flood-Prone Areas

**Map 10:** Extent of Increase of Flood Hazard Compared to Existing Condition