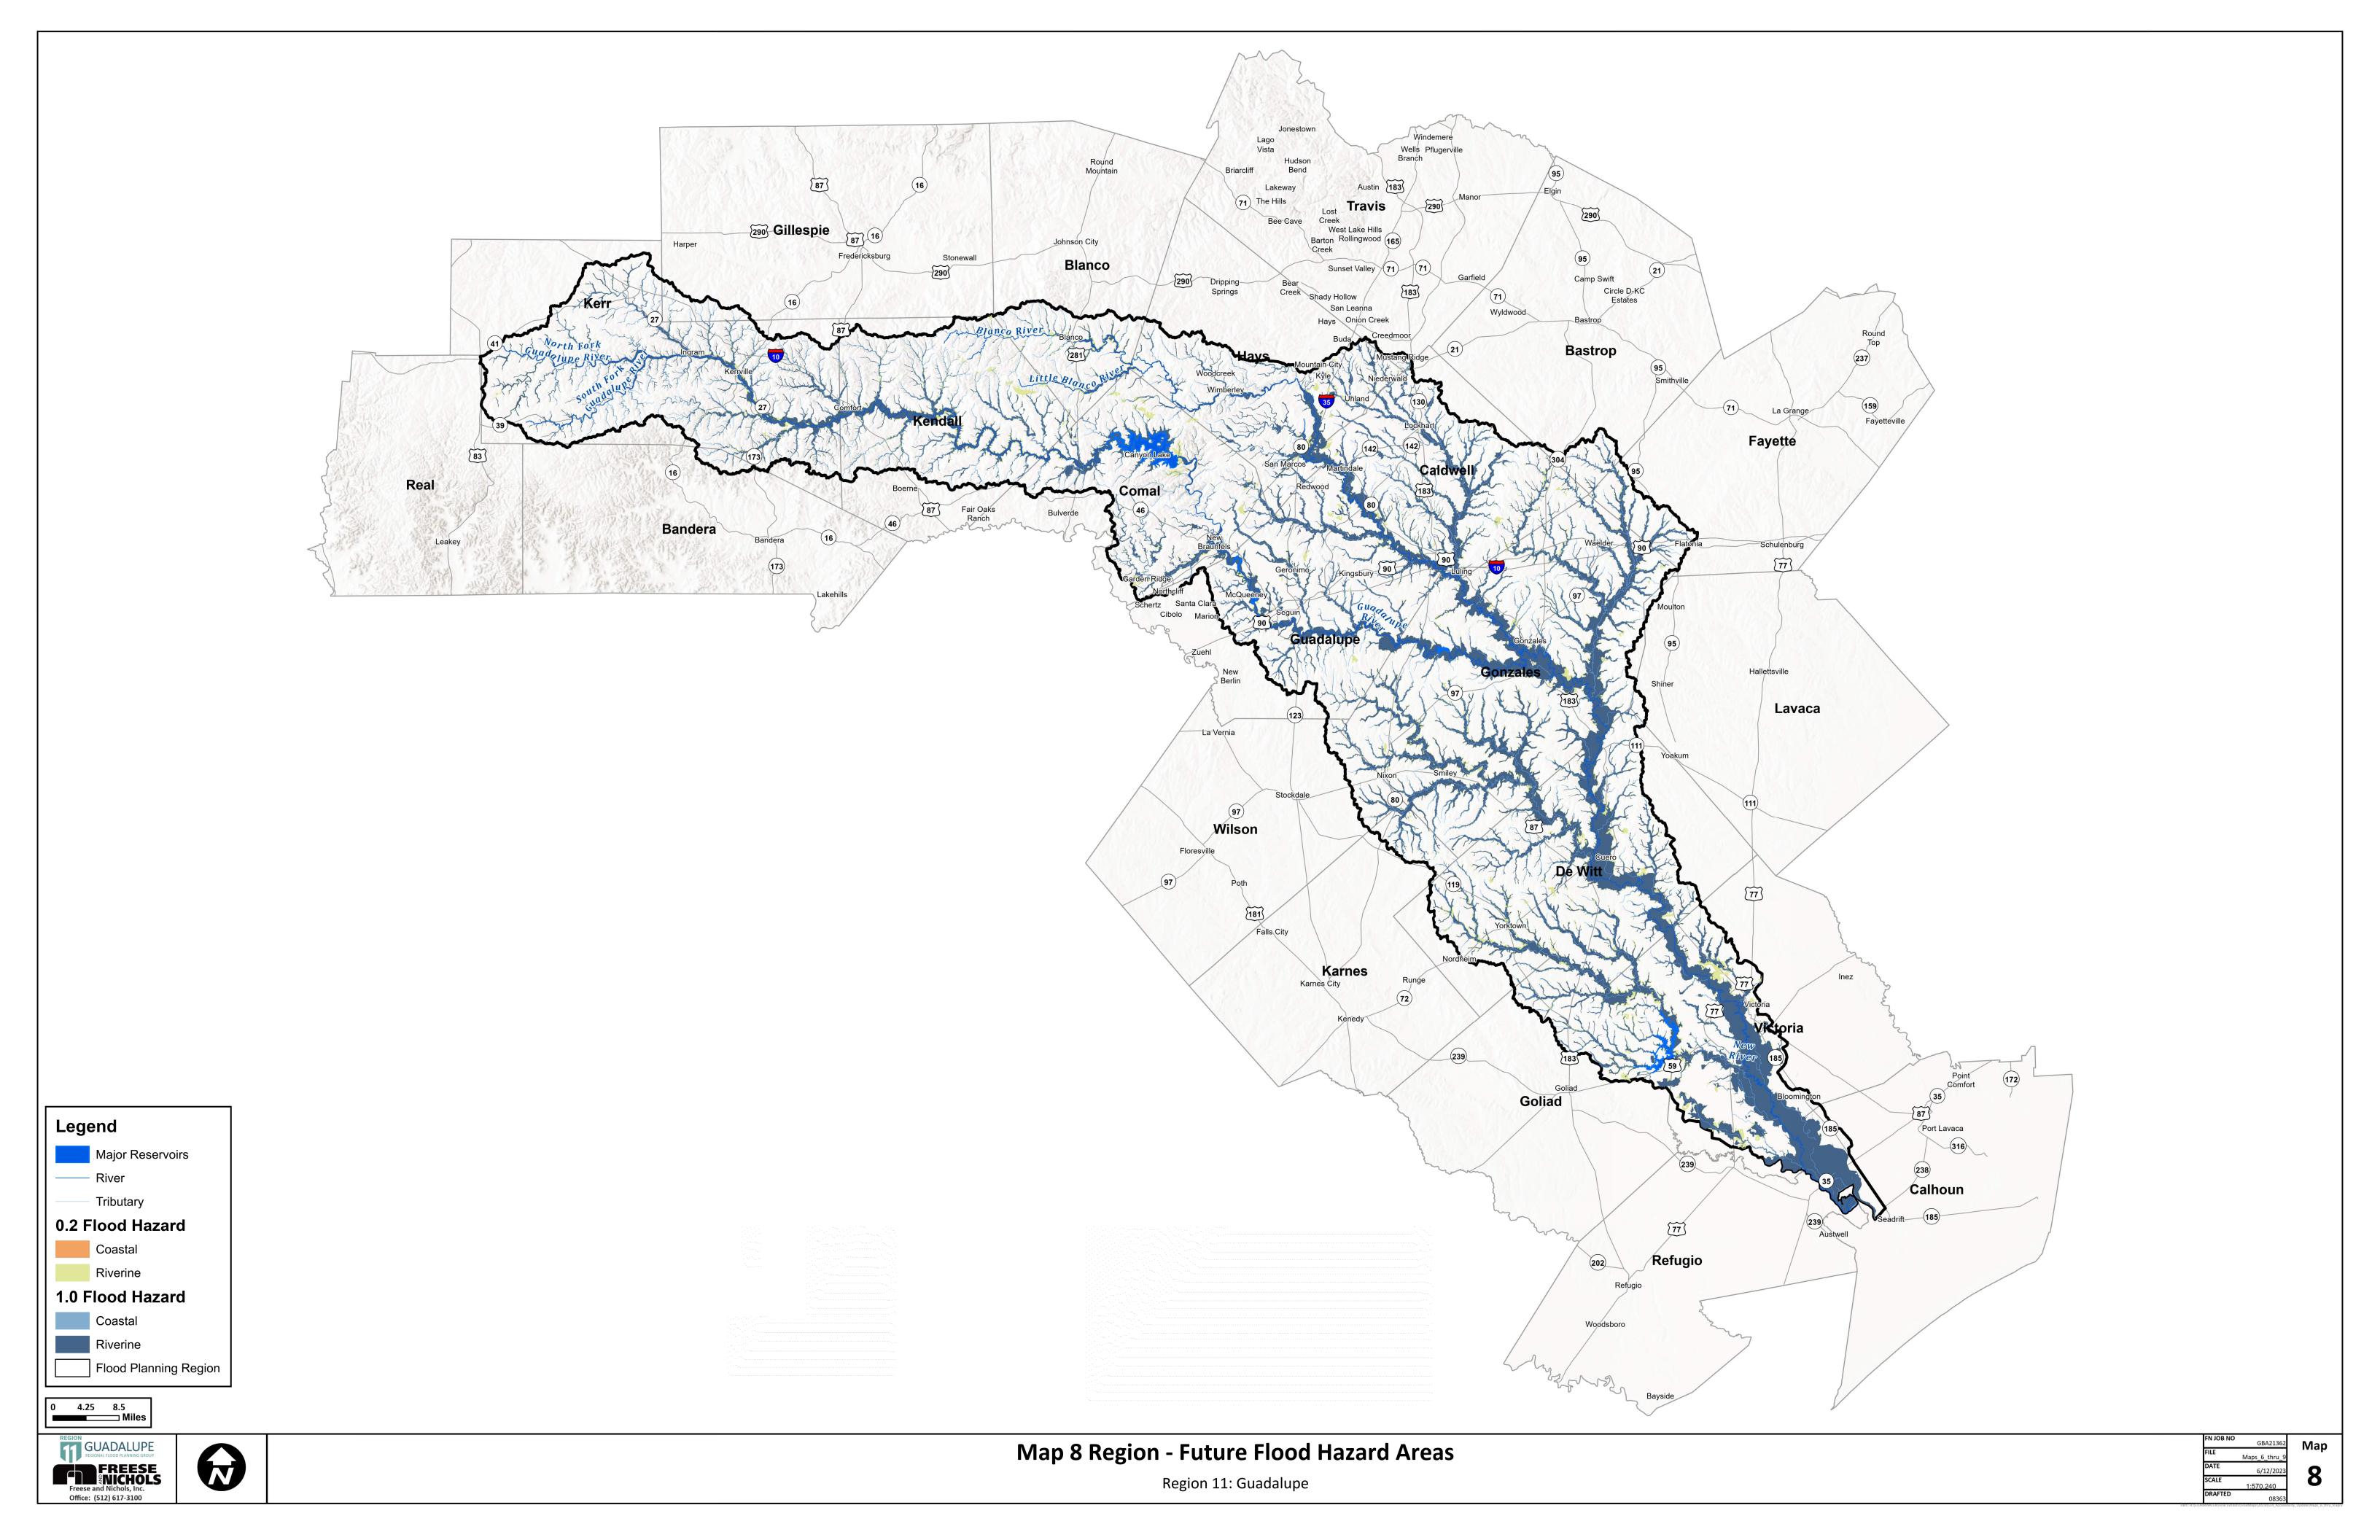

Appendix 2-B|

Map 8: Future Condition Flood Hazard

Map 9: Future Condition Flood Hazard - Gaps in Inundation Boundary Mapping including Identification of Known Flood-Prone Areas

**Map 10:** Extent of Increase of Flood Hazard Compared to Existing Condition