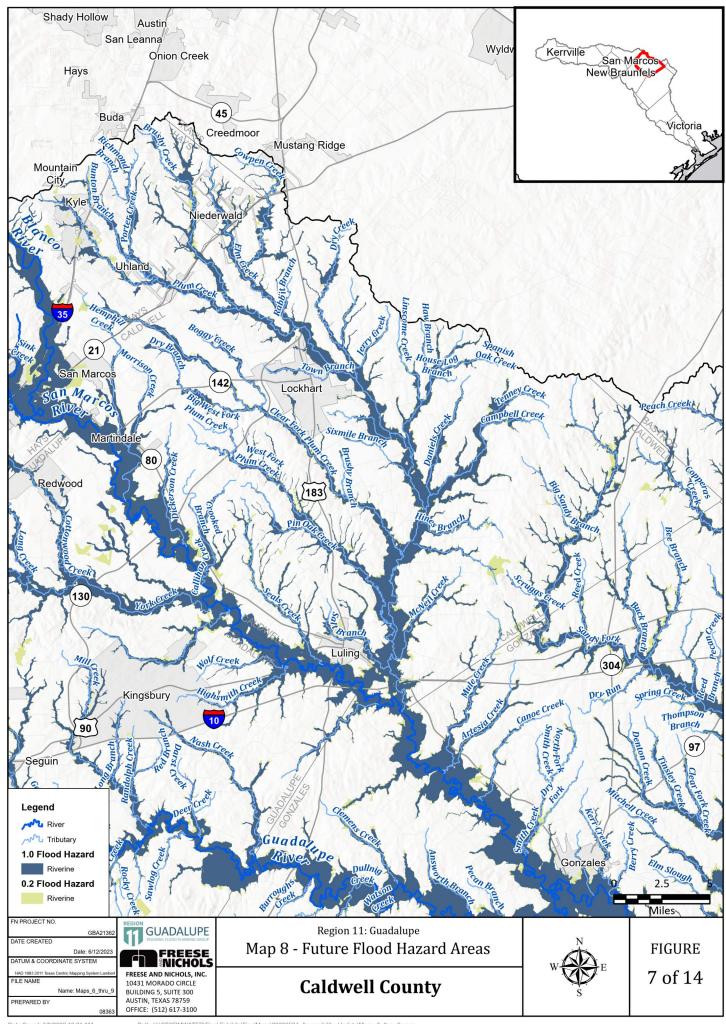

Appendix 2-B|

Map 8: Future Condition Flood Hazard

Map 9: Future Condition Flood Hazard - Gaps in Inundation Boundary Mapping including Identification of Known Flood-Prone Areas

**Map 10:** Extent of Increase of Flood Hazard Compared to Existing Condition