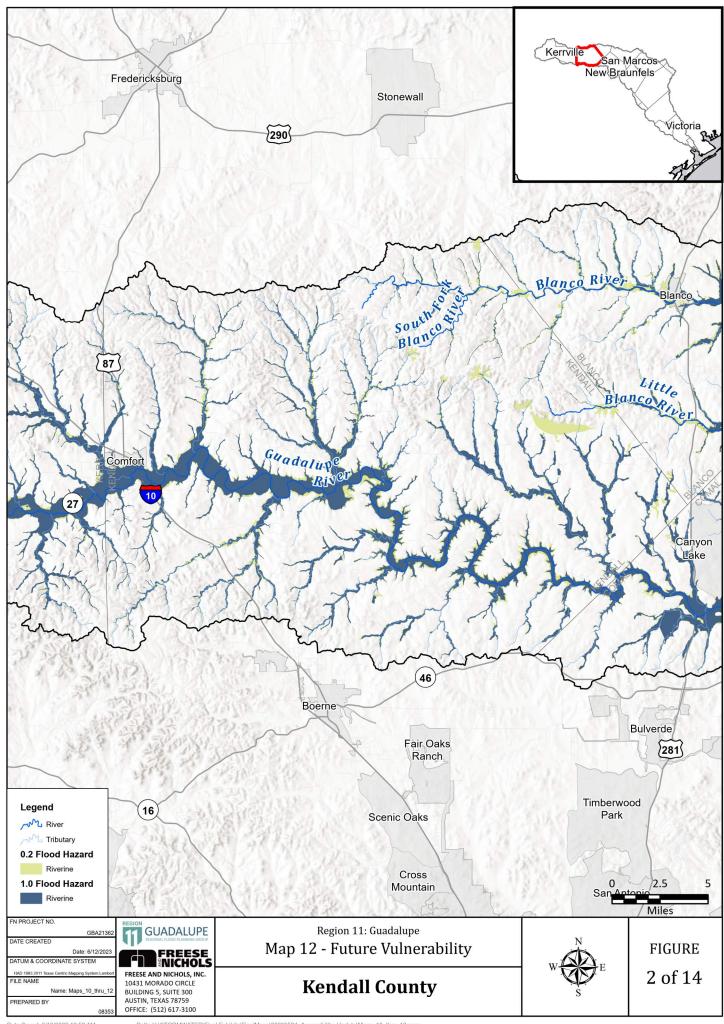

Map 11: Future Condition Flood Exposure

Map 12: Future Condition Flood Vulnerability including Critical Infrastructure