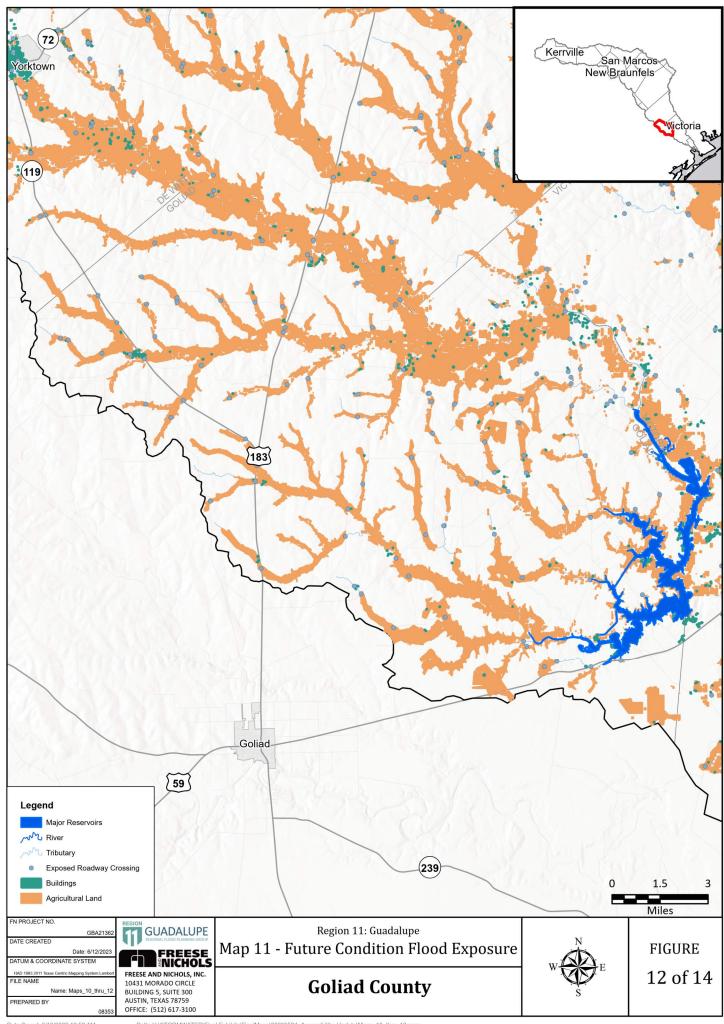

Map 11: Future Condition Flood Exposure

Map 12: Future Condition Flood Vulnerability including Critical Infrastructure