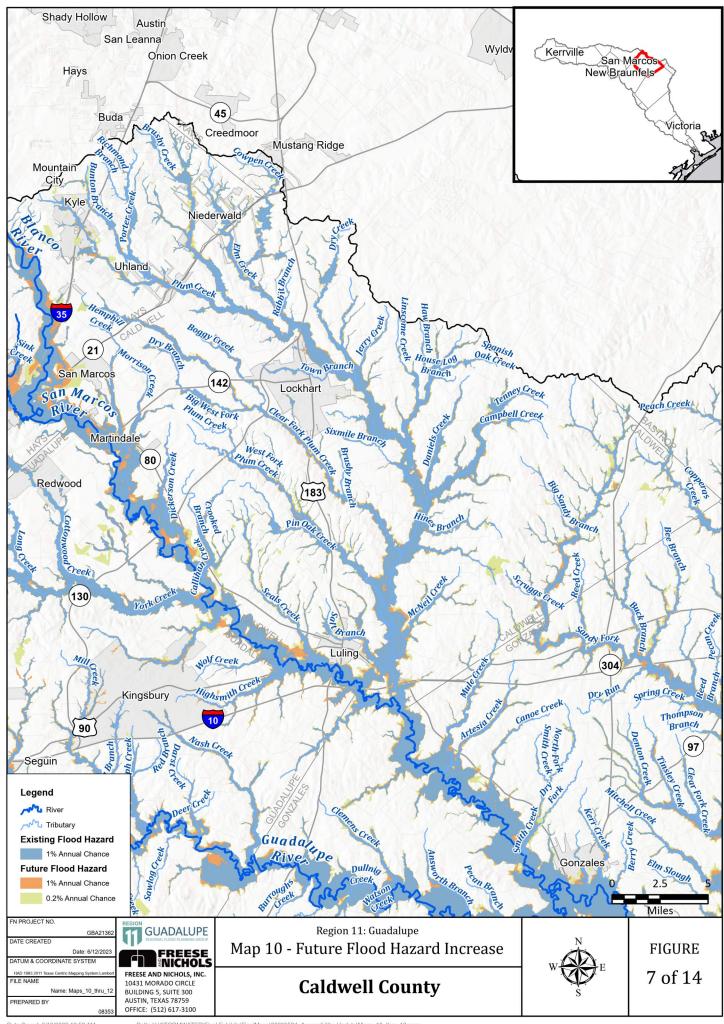

Appendix 2-B|

Map 8: Future Condition Flood Hazard

Map 9: Future Condition Flood Hazard - Gaps in Inundation Boundary Mapping including Identification of Known Flood-Prone Areas

**Map 10:** Extent of Increase of Flood Hazard Compared to Existing Condition