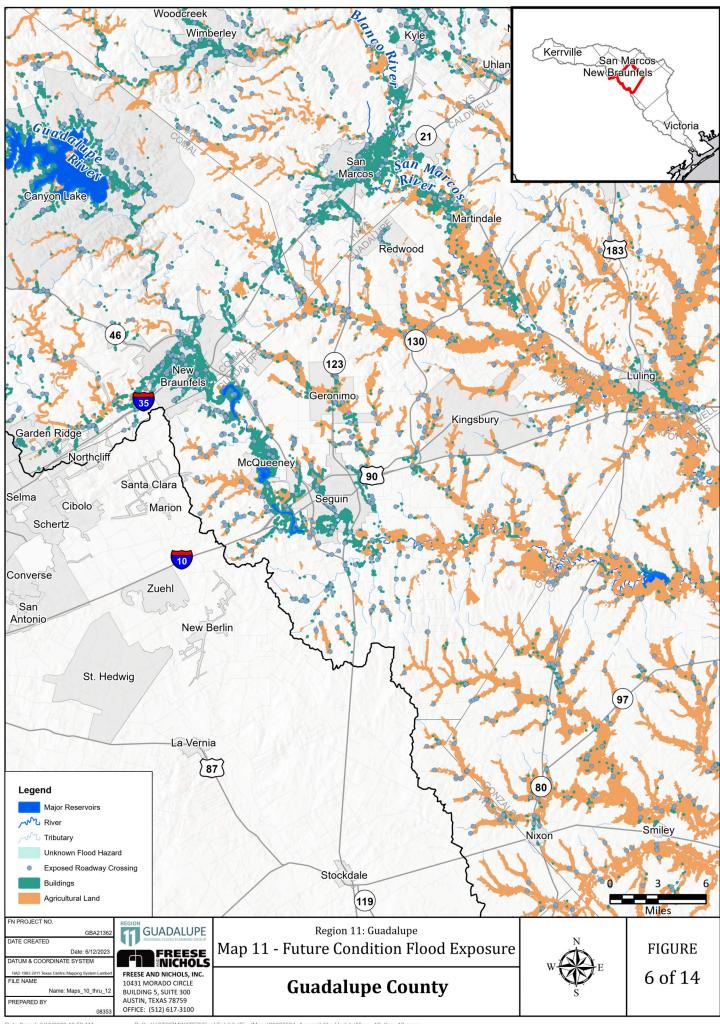

Map 11: Future Condition Flood Exposure

Map 12: Future Condition Flood Vulnerability including Critical Infrastructure