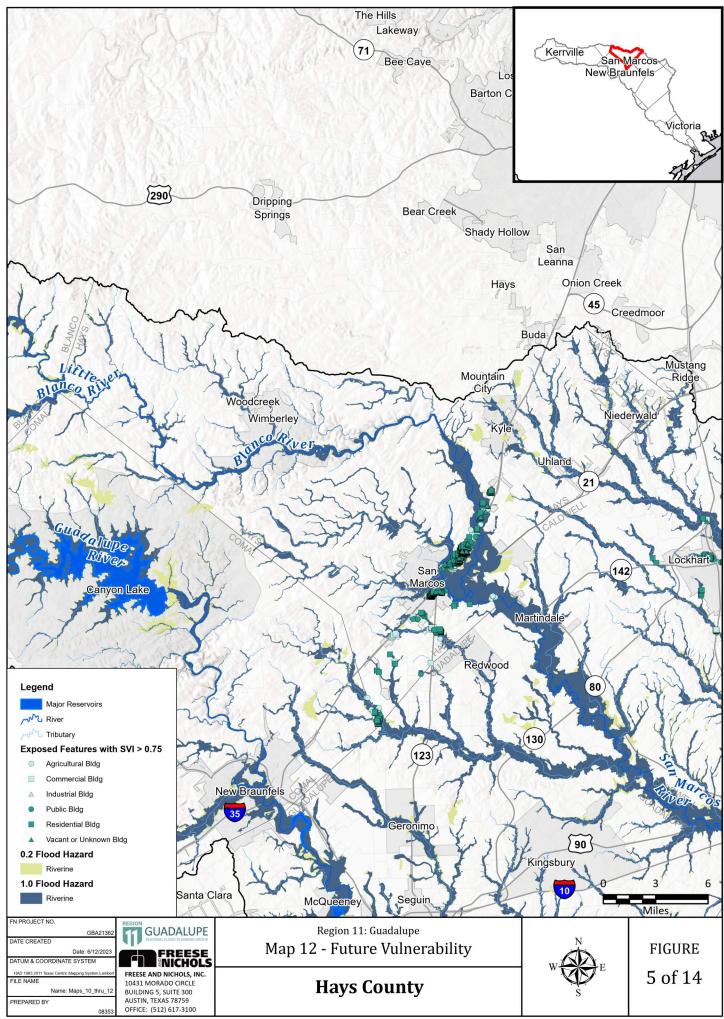

Map 11: Future Condition Flood Exposure

Map 12: Future Condition Flood Vulnerability including Critical Infrastructure