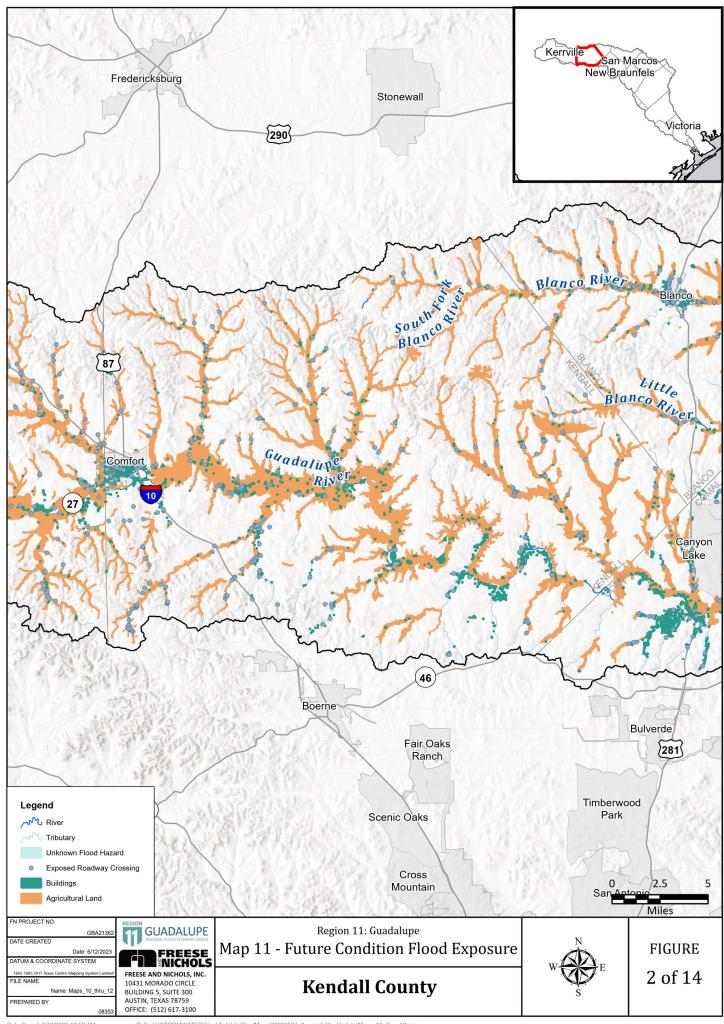

Map 11: Future Condition Flood Exposure

Map 12: Future Condition Flood Vulnerability including Critical Infrastructure