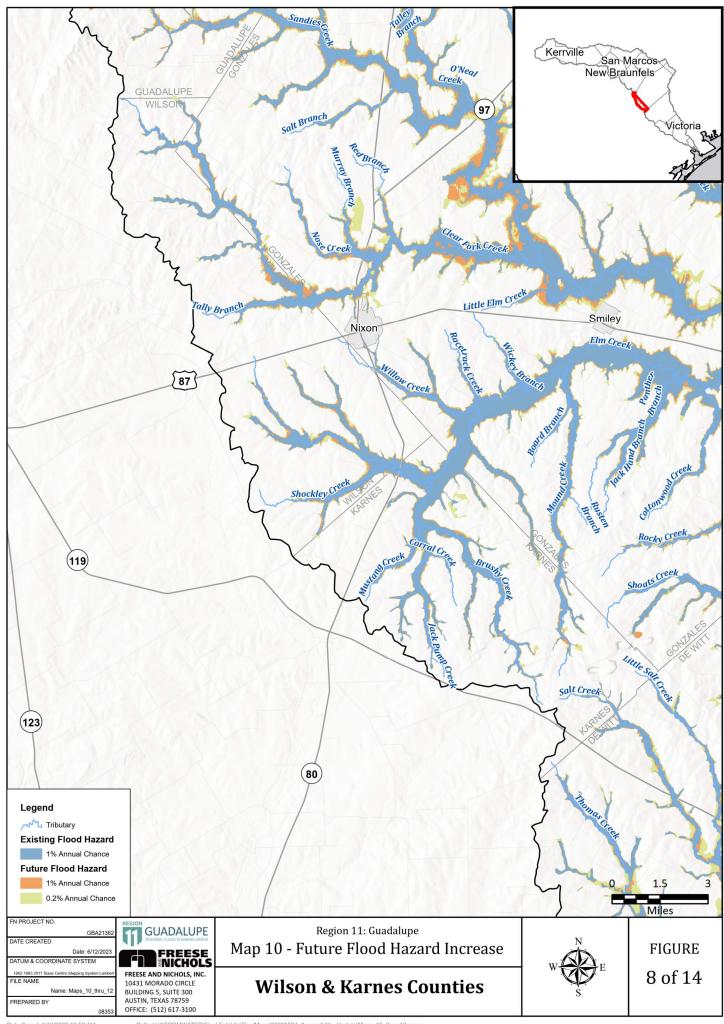

Appendix 2-B|

Map 8: Future Condition Flood Hazard

Map 9: Future Condition Flood Hazard - Gaps in Inundation Boundary Mapping including Identification of Known Flood-Prone Areas

**Map 10:** Extent of Increase of Flood Hazard Compared to Existing Condition