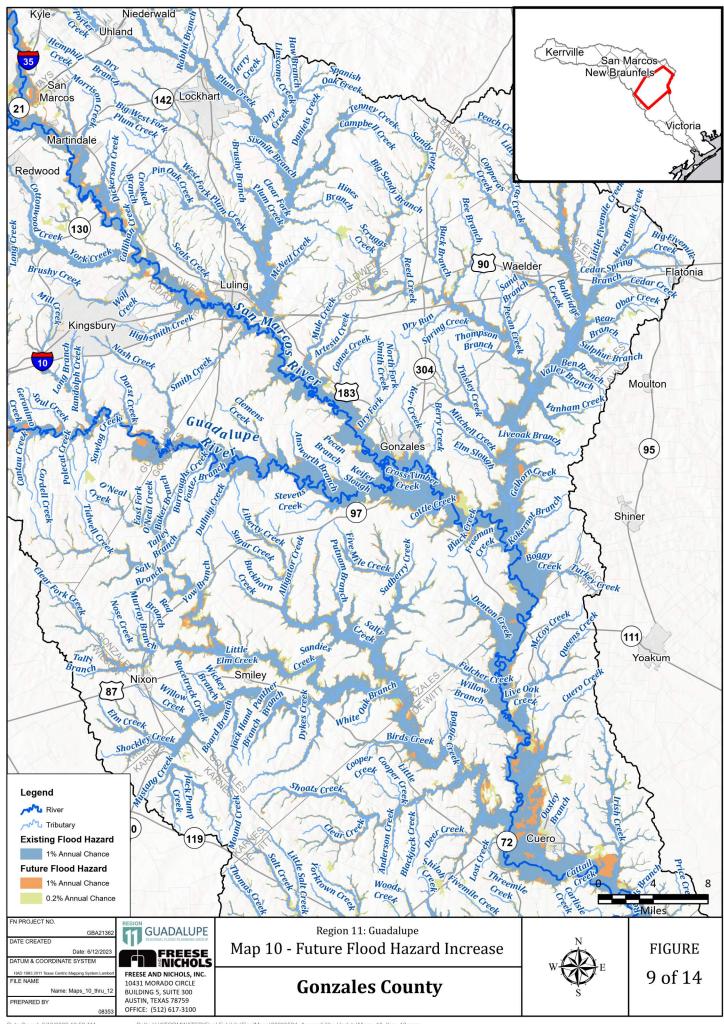

Appendix 2-B|

Map 8: Future Condition Flood Hazard

Map 9: Future Condition Flood Hazard - Gaps in Inundation Boundary Mapping including Identification of Known Flood-Prone Areas

**Map 10:** Extent of Increase of Flood Hazard Compared to Existing Condition