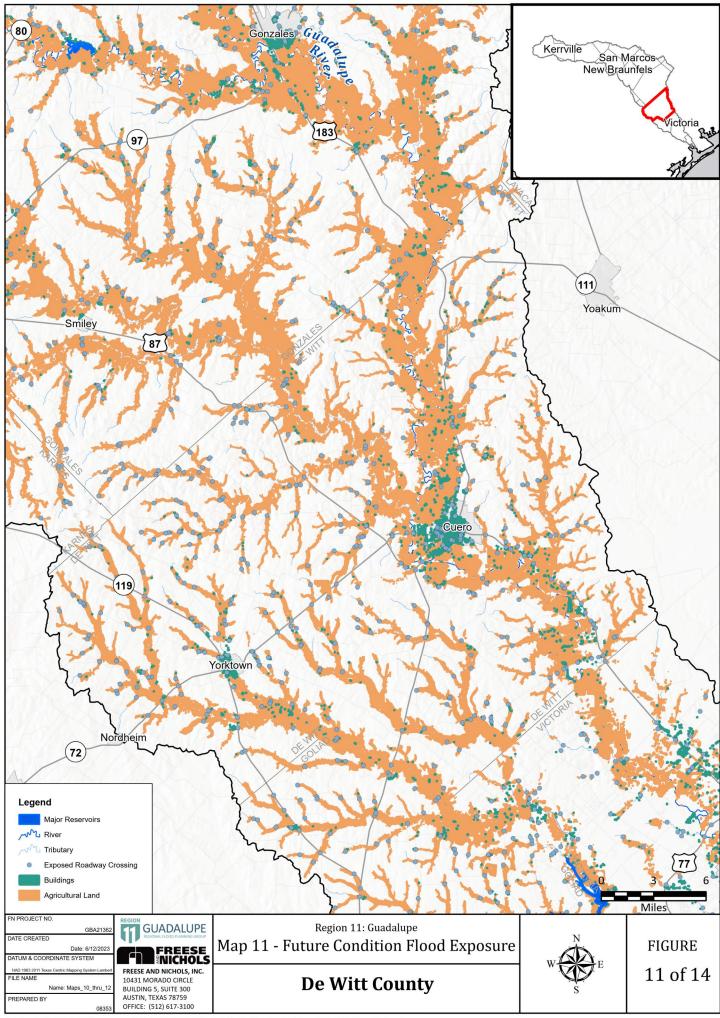

Map 11: Future Condition Flood Exposure

Map 12: Future Condition Flood Vulnerability including Critical Infrastructure