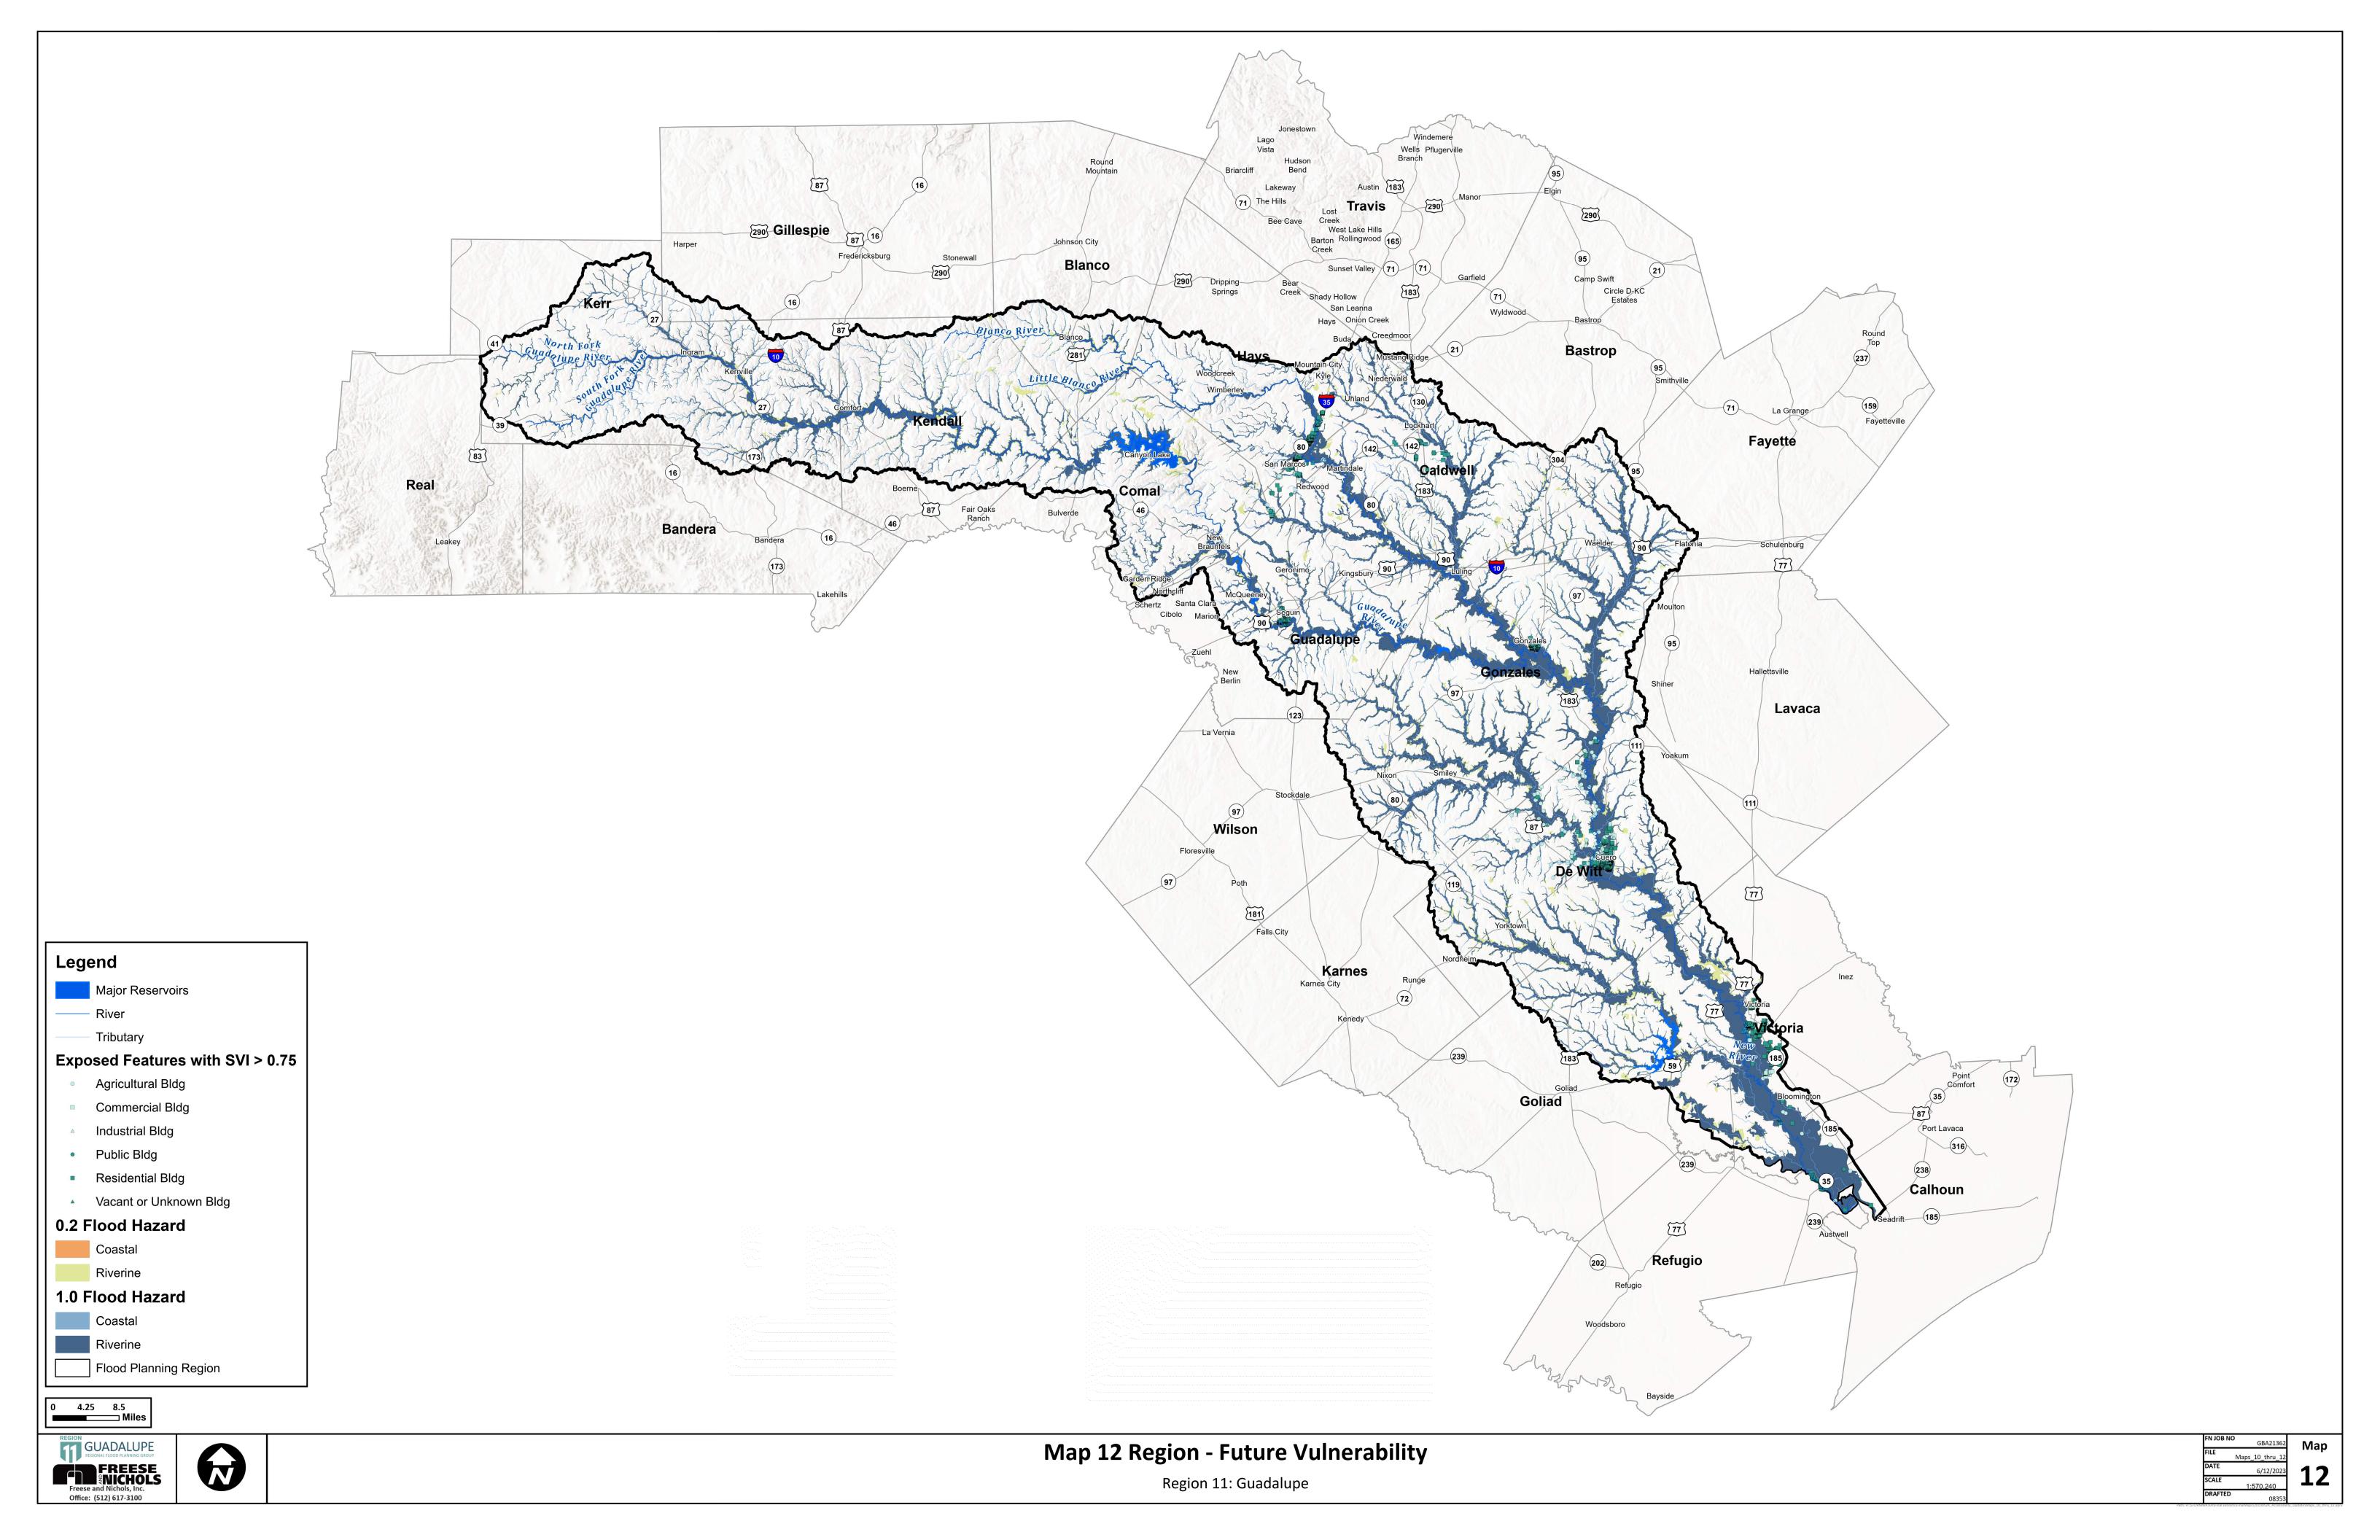

Map 11: Future Condition Flood Exposure

Map 12: Future Condition Flood Vulnerability including Critical Infrastructure