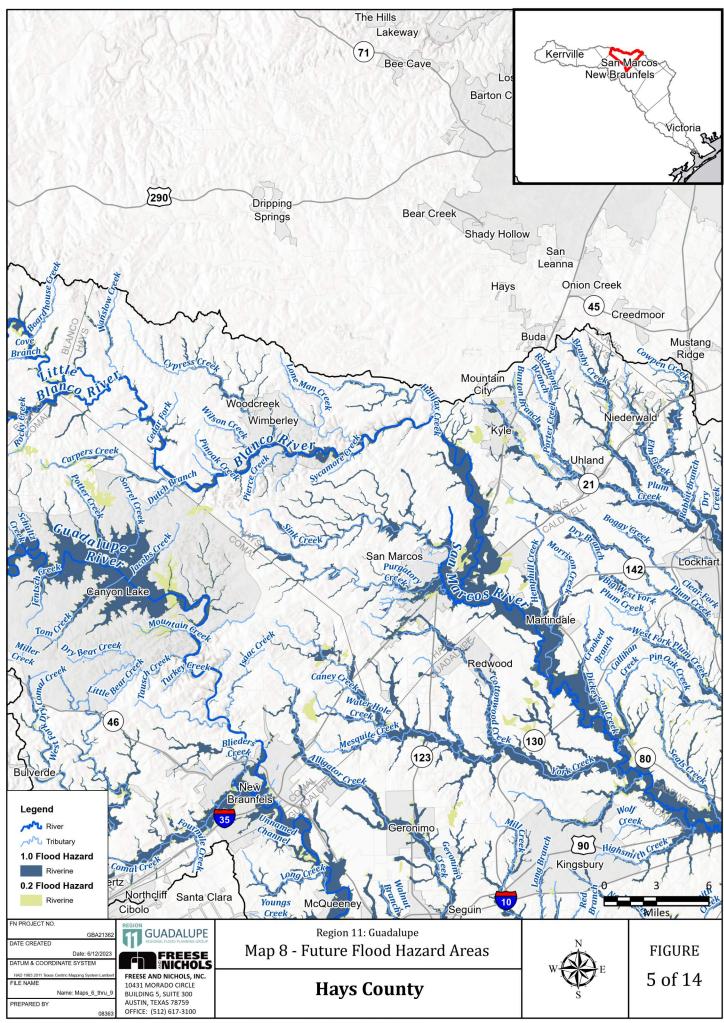

Appendix 2-B|

Map 8: Future Condition Flood Hazard

Map 9: Future Condition Flood Hazard - Gaps in Inundation Boundary Mapping including Identification of Known Flood-Prone Areas

**Map 10:** Extent of Increase of Flood Hazard Compared to Existing Condition