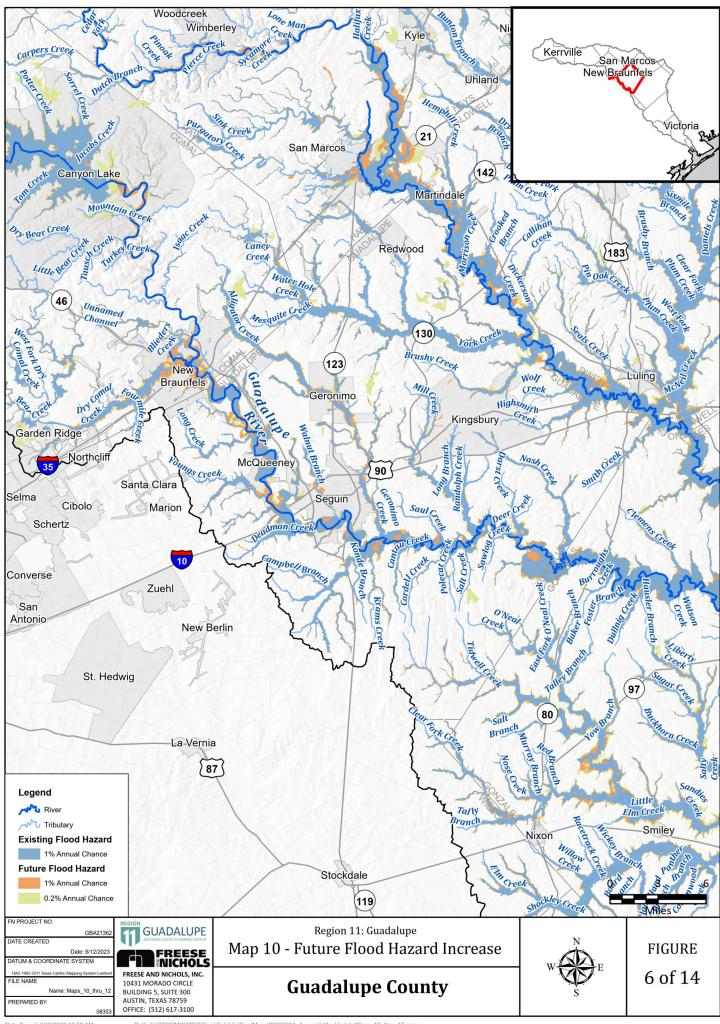

Appendix 2-B|

Map 8: Future Condition Flood Hazard

Map 9: Future Condition Flood Hazard - Gaps in Inundation Boundary Mapping including Identification of Known Flood-Prone Areas

**Map 10:** Extent of Increase of Flood Hazard Compared to Existing Condition