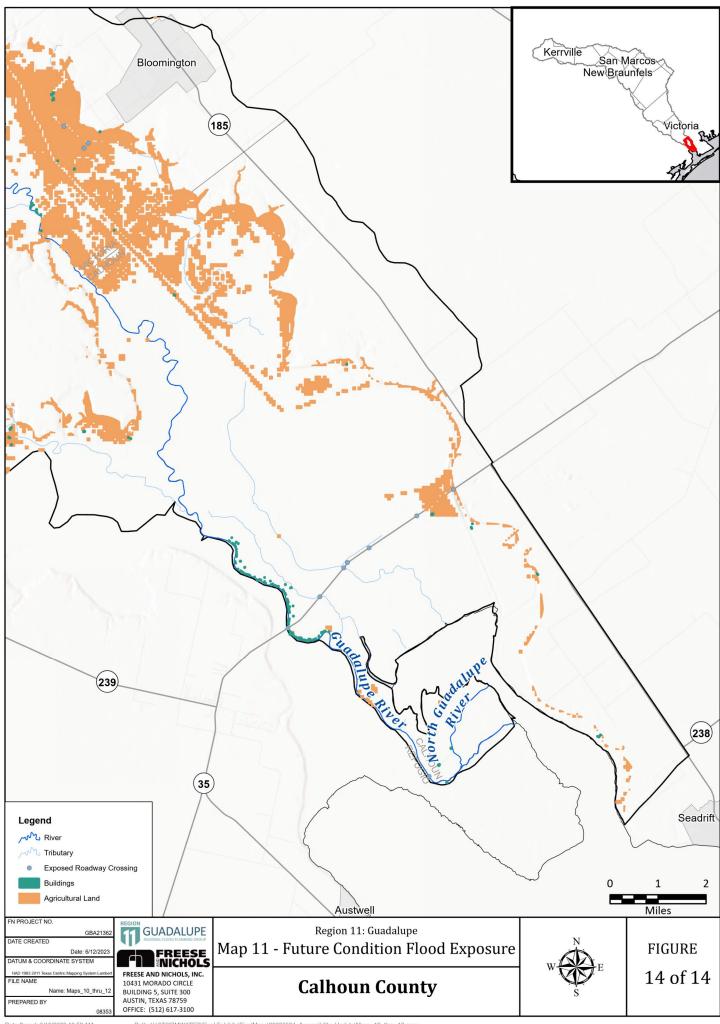

Map 11: Future Condition Flood Exposure

Map 12: Future Condition Flood Vulnerability including Critical Infrastructure