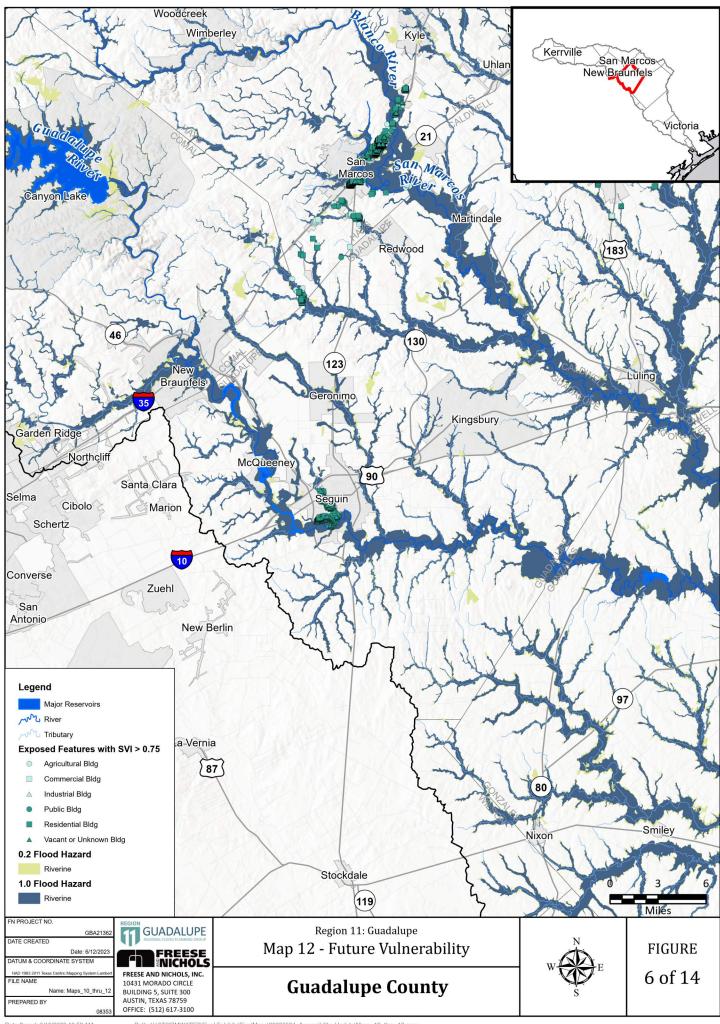

Map 11: Future Condition Flood Exposure

Map 12: Future Condition Flood Vulnerability including Critical Infrastructure