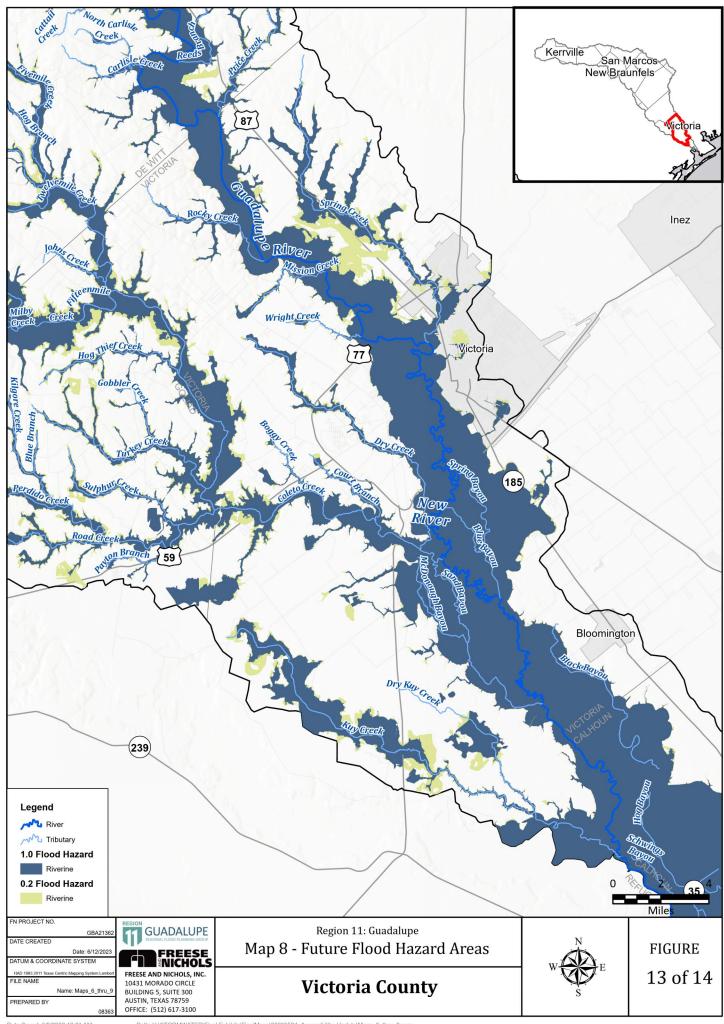

Appendix 2-B|

Map 8: Future Condition Flood Hazard

Map 9: Future Condition Flood Hazard - Gaps in Inundation Boundary Mapping including Identification of Known Flood-Prone Areas

**Map 10:** Extent of Increase of Flood Hazard Compared to Existing Condition