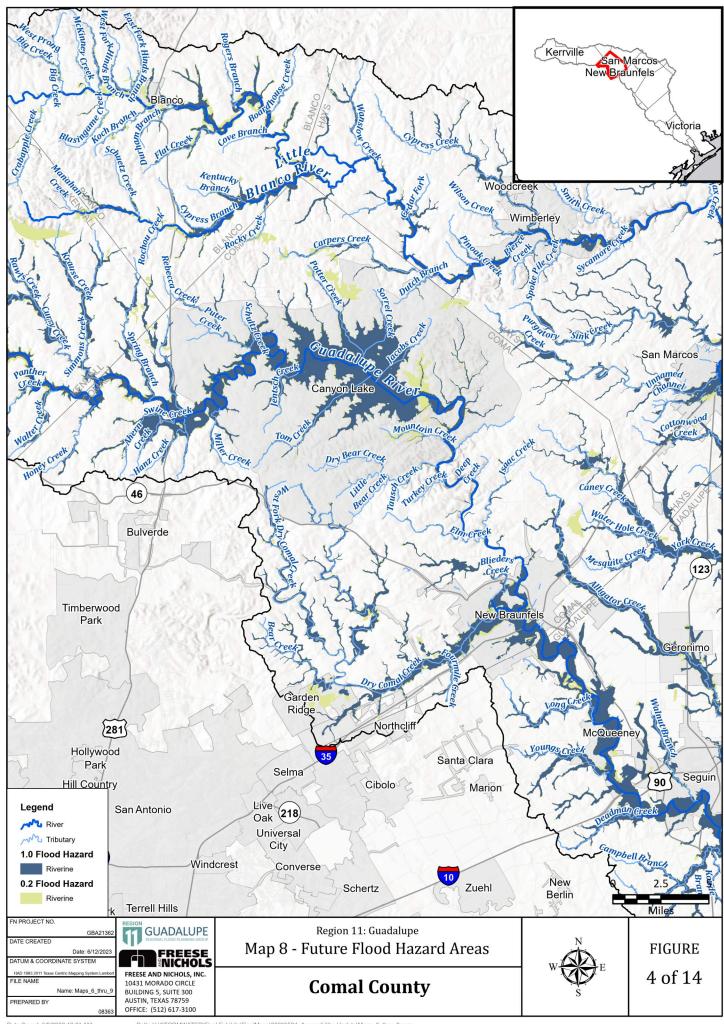

Appendix 2-B|

Map 8: Future Condition Flood Hazard

Map 9: Future Condition Flood Hazard - Gaps in Inundation Boundary Mapping including Identification of Known Flood-Prone Areas

**Map 10:** Extent of Increase of Flood Hazard Compared to Existing Condition