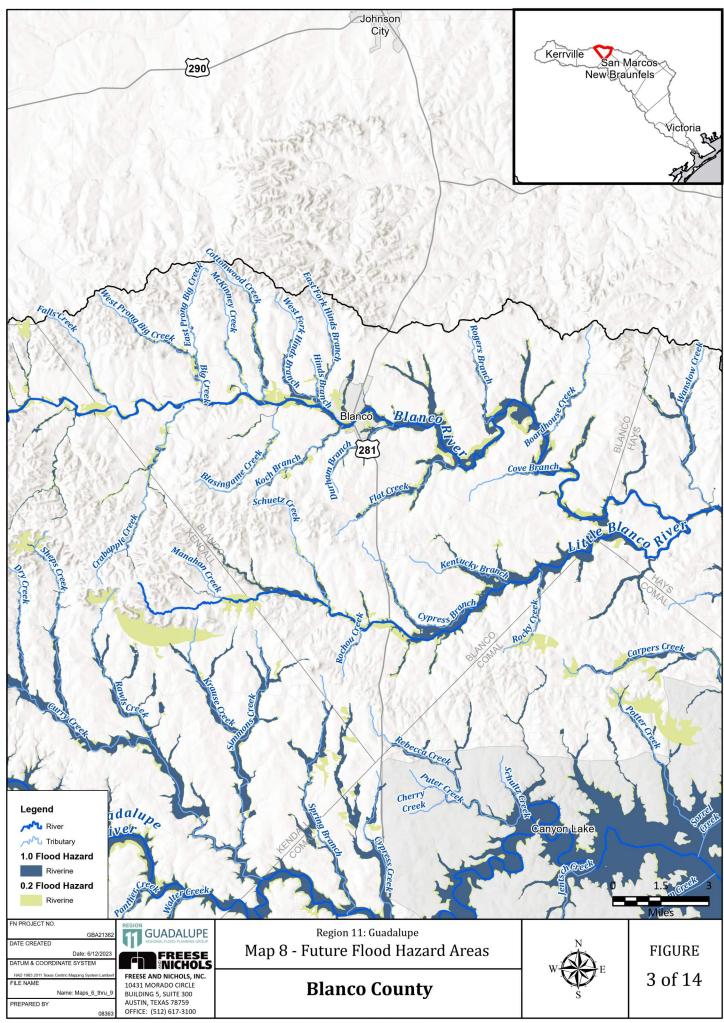

Appendix 2-B|

Map 8: Future Condition Flood Hazard

Map 9: Future Condition Flood Hazard - Gaps in Inundation Boundary Mapping including Identification of Known Flood-Prone Areas

**Map 10:** Extent of Increase of Flood Hazard Compared to Existing Condition