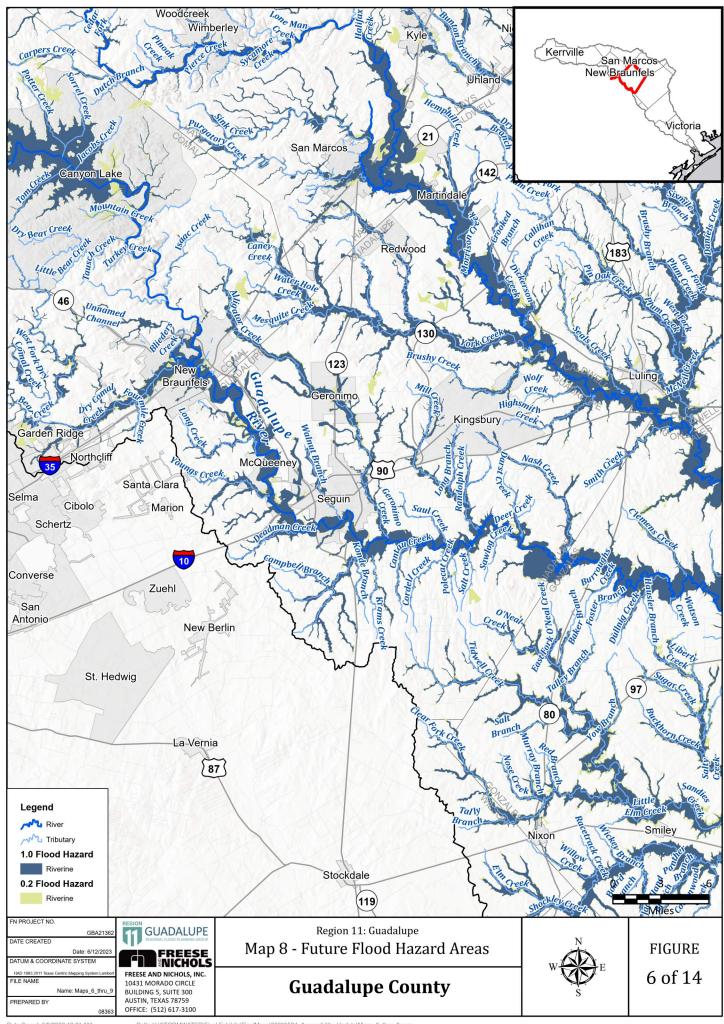

Appendix 2-B|

Map 8: Future Condition Flood Hazard

Map 9: Future Condition Flood Hazard - Gaps in Inundation Boundary Mapping including Identification of Known Flood-Prone Areas

**Map 10:** Extent of Increase of Flood Hazard Compared to Existing Condition