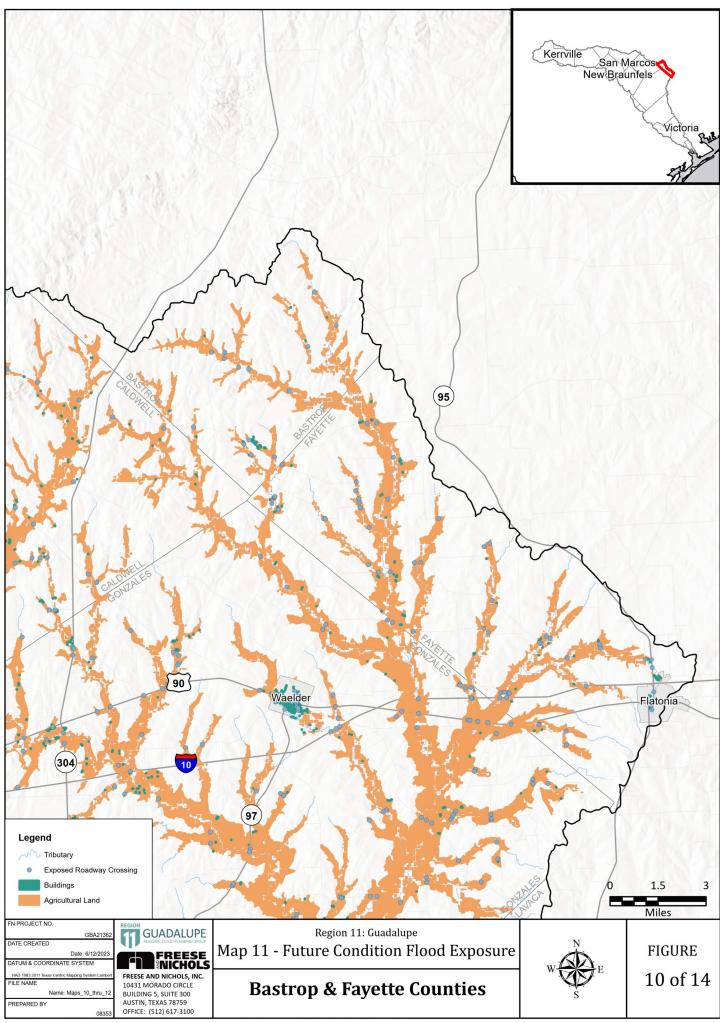

Map 11: Future Condition Flood Exposure

Map 12: Future Condition Flood Vulnerability including Critical Infrastructure