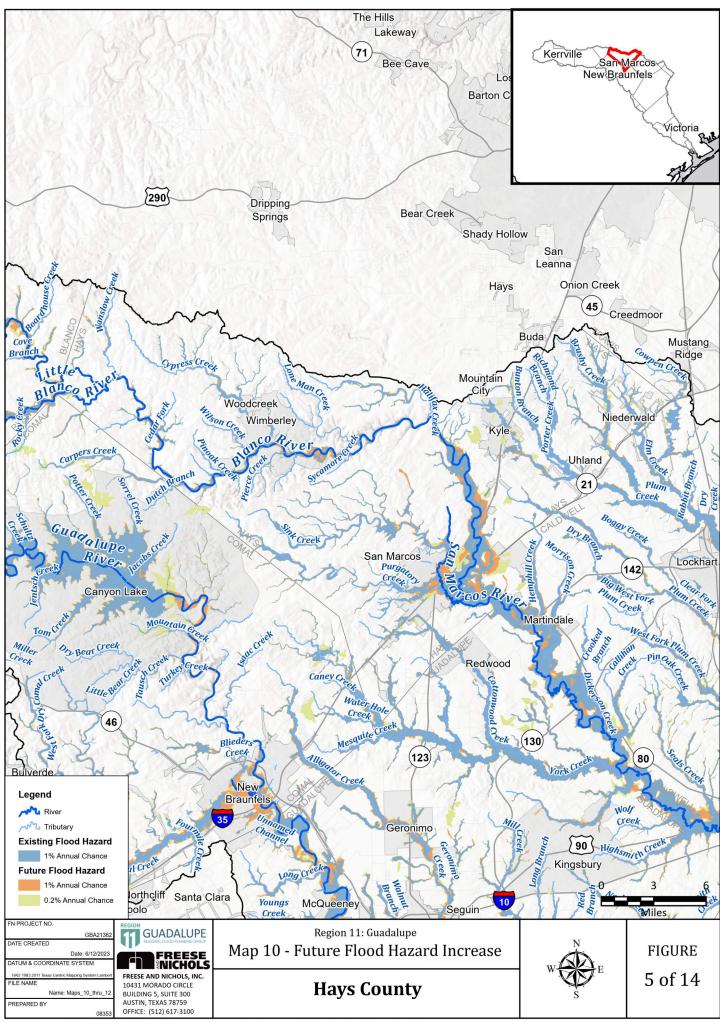

Appendix 2-B|

Map 8: Future Condition Flood Hazard

Map 9: Future Condition Flood Hazard - Gaps in Inundation Boundary Mapping including Identification of Known Flood-Prone Areas

**Map 10:** Extent of Increase of Flood Hazard Compared to Existing Condition