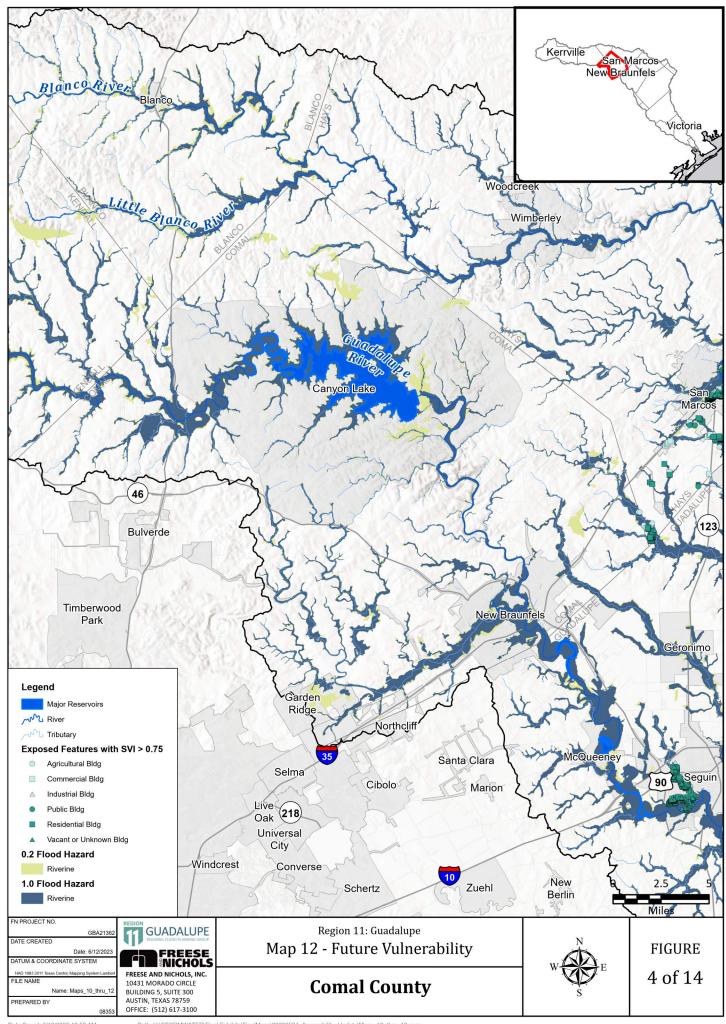

Map 11: Future Condition Flood Exposure

Map 12: Future Condition Flood Vulnerability including Critical Infrastructure