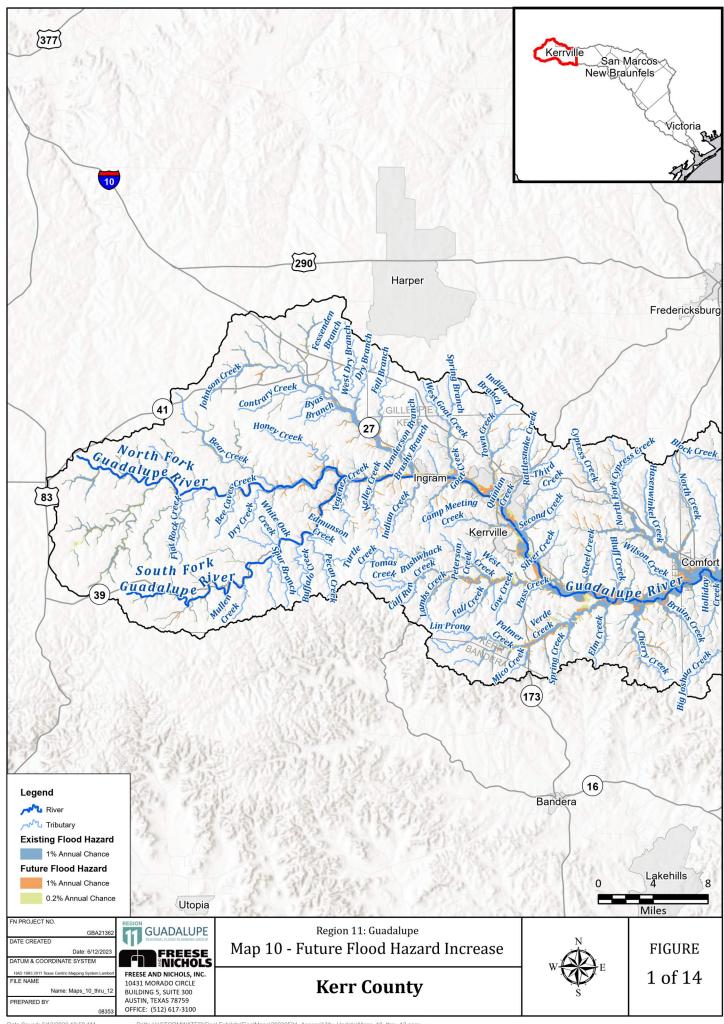

Appendix 2-B|

Map 8: Future Condition Flood Hazard

Map 9: Future Condition Flood Hazard - Gaps in Inundation Boundary Mapping including Identification of Known Flood-Prone Areas

**Map 10:** Extent of Increase of Flood Hazard Compared to Existing Condition