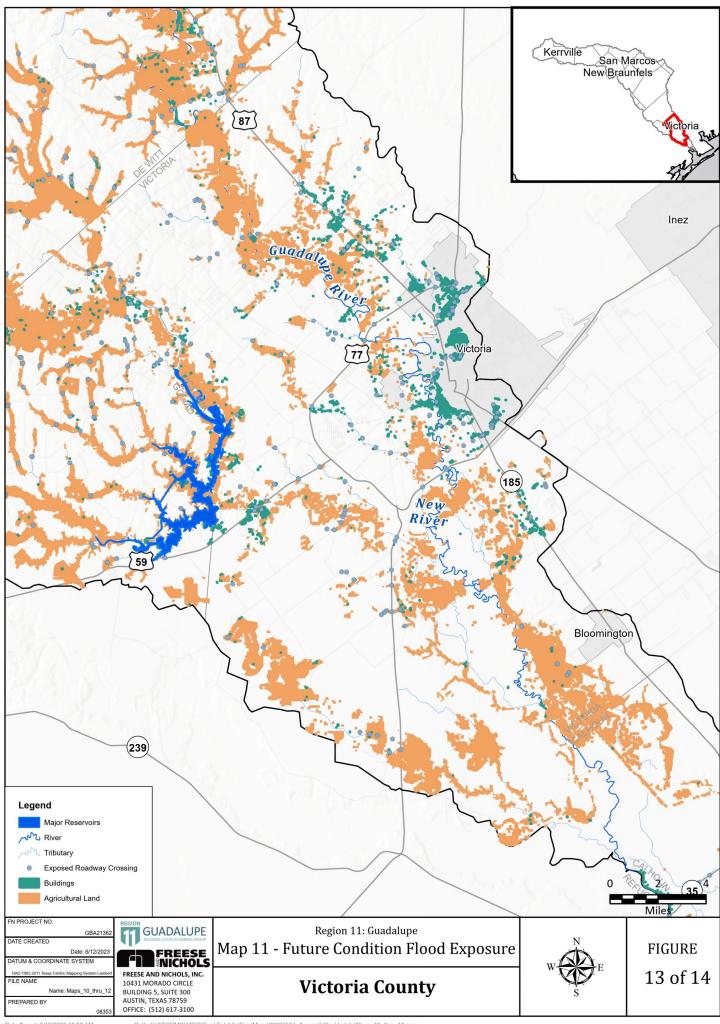

Map 11: Future Condition Flood Exposure

Map 12: Future Condition Flood Vulnerability including Critical Infrastructure