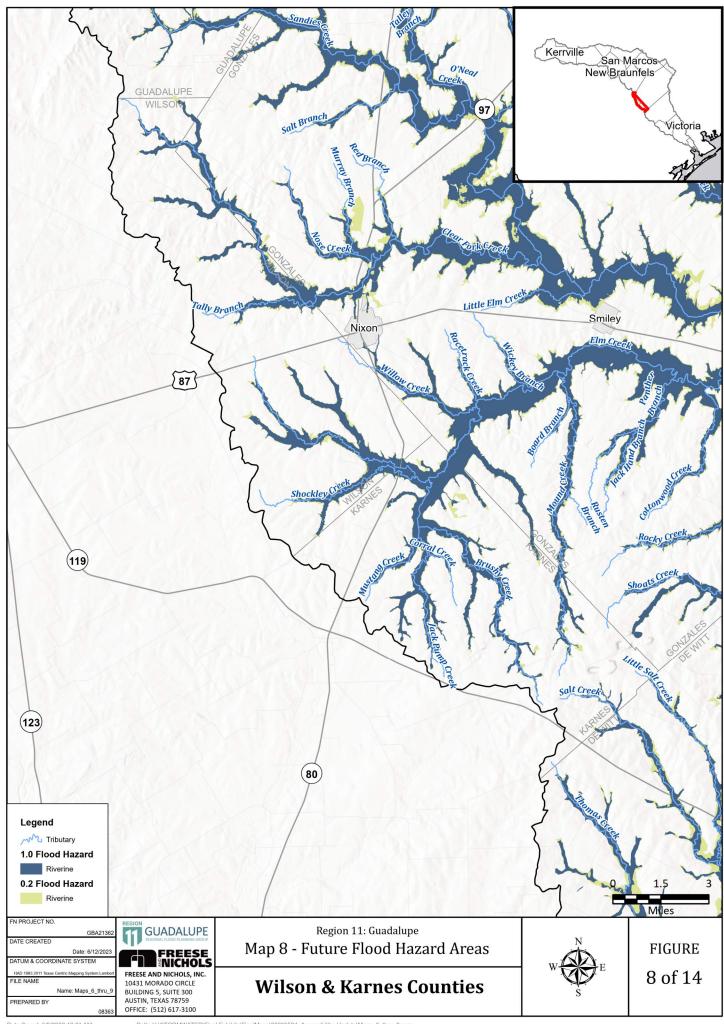

Appendix 2-B|

Map 8: Future Condition Flood Hazard

Map 9: Future Condition Flood Hazard - Gaps in Inundation Boundary Mapping including Identification of Known Flood-Prone Areas

**Map 10:** Extent of Increase of Flood Hazard Compared to Existing Condition