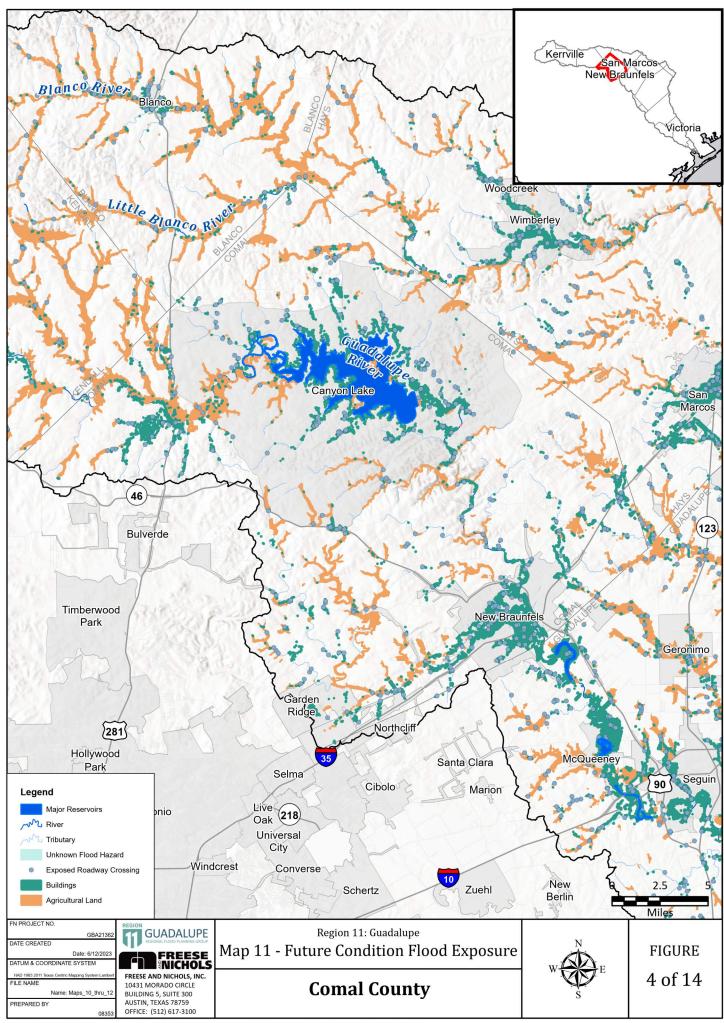

Map 11: Future Condition Flood Exposure

Map 12: Future Condition Flood Vulnerability including Critical Infrastructure