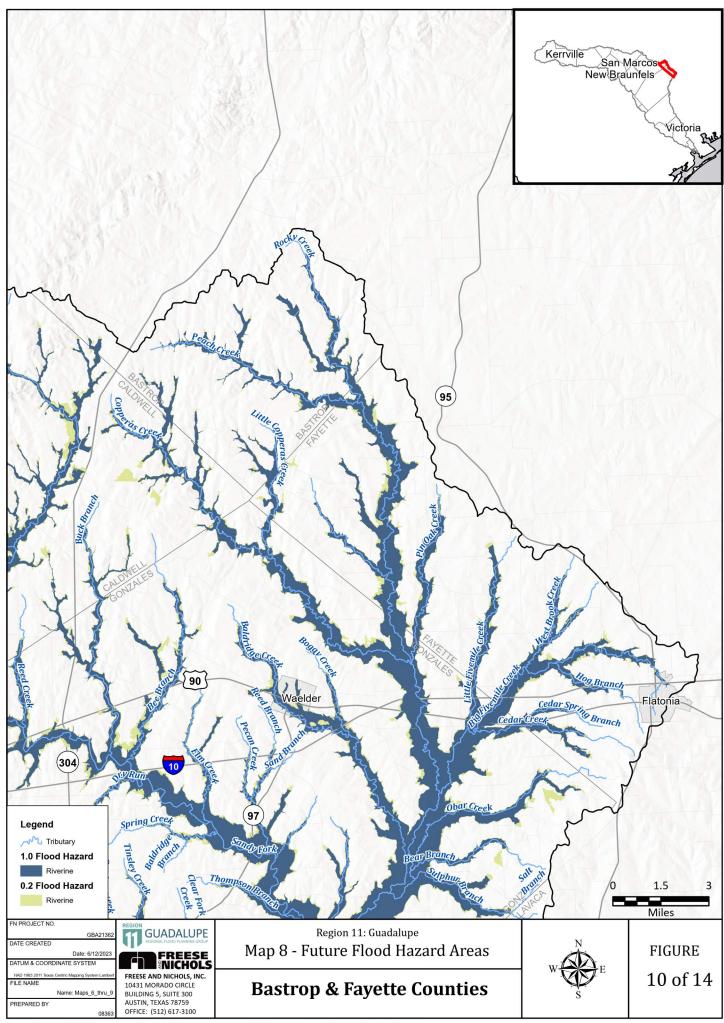

Appendix 2-B|

Map 8: Future Condition Flood Hazard

Map 9: Future Condition Flood Hazard - Gaps in Inundation Boundary Mapping including Identification of Known Flood-Prone Areas

**Map 10:** Extent of Increase of Flood Hazard Compared to Existing Condition