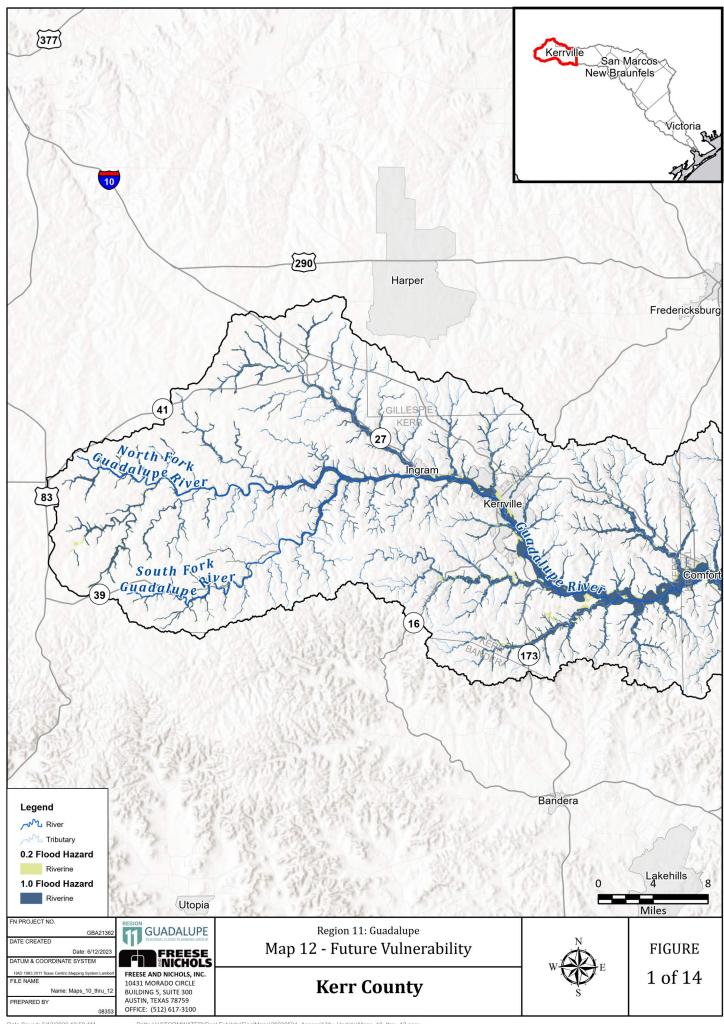

Map 11: Future Condition Flood Exposure

Map 12: Future Condition Flood Vulnerability including Critical Infrastructure