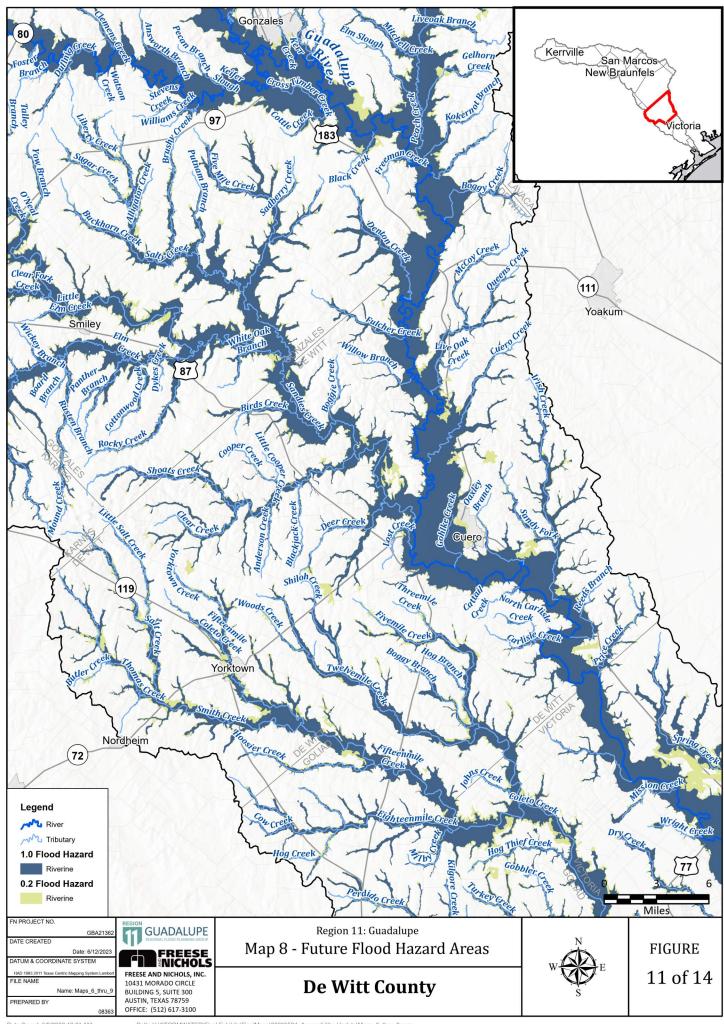

Appendix 2-B|

Map 8: Future Condition Flood Hazard

Map 9: Future Condition Flood Hazard - Gaps in Inundation Boundary Mapping including Identification of Known Flood-Prone Areas

**Map 10:** Extent of Increase of Flood Hazard Compared to Existing Condition