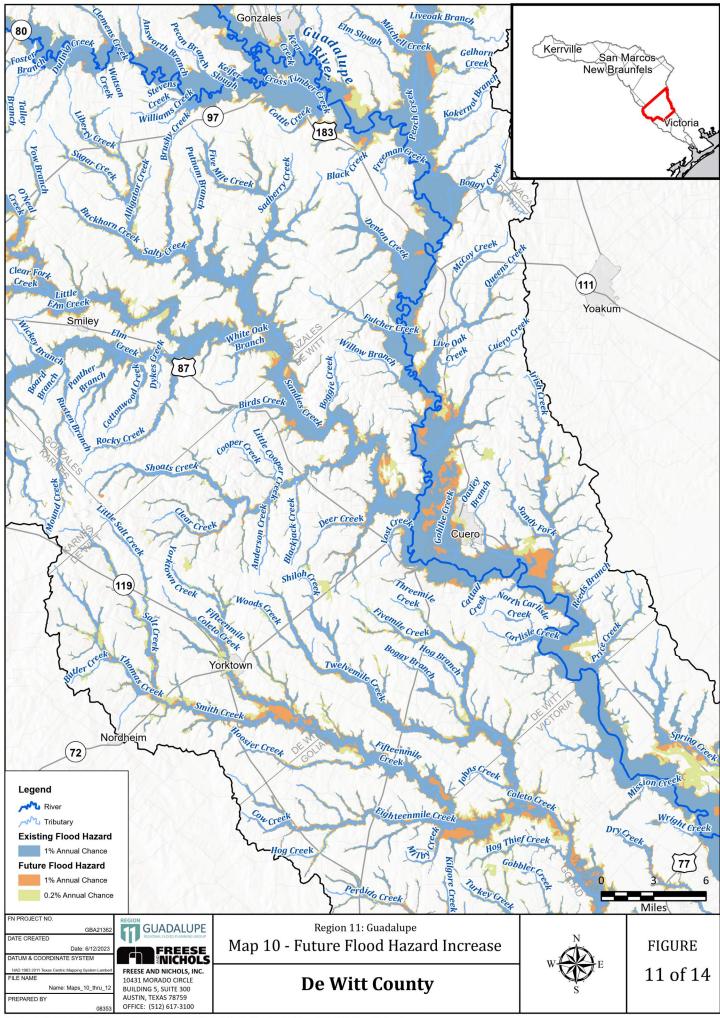

Appendix 2-B|

Map 8: Future Condition Flood Hazard

Map 9: Future Condition Flood Hazard - Gaps in Inundation Boundary Mapping including Identification of Known Flood-Prone Areas

**Map 10:** Extent of Increase of Flood Hazard Compared to Existing Condition