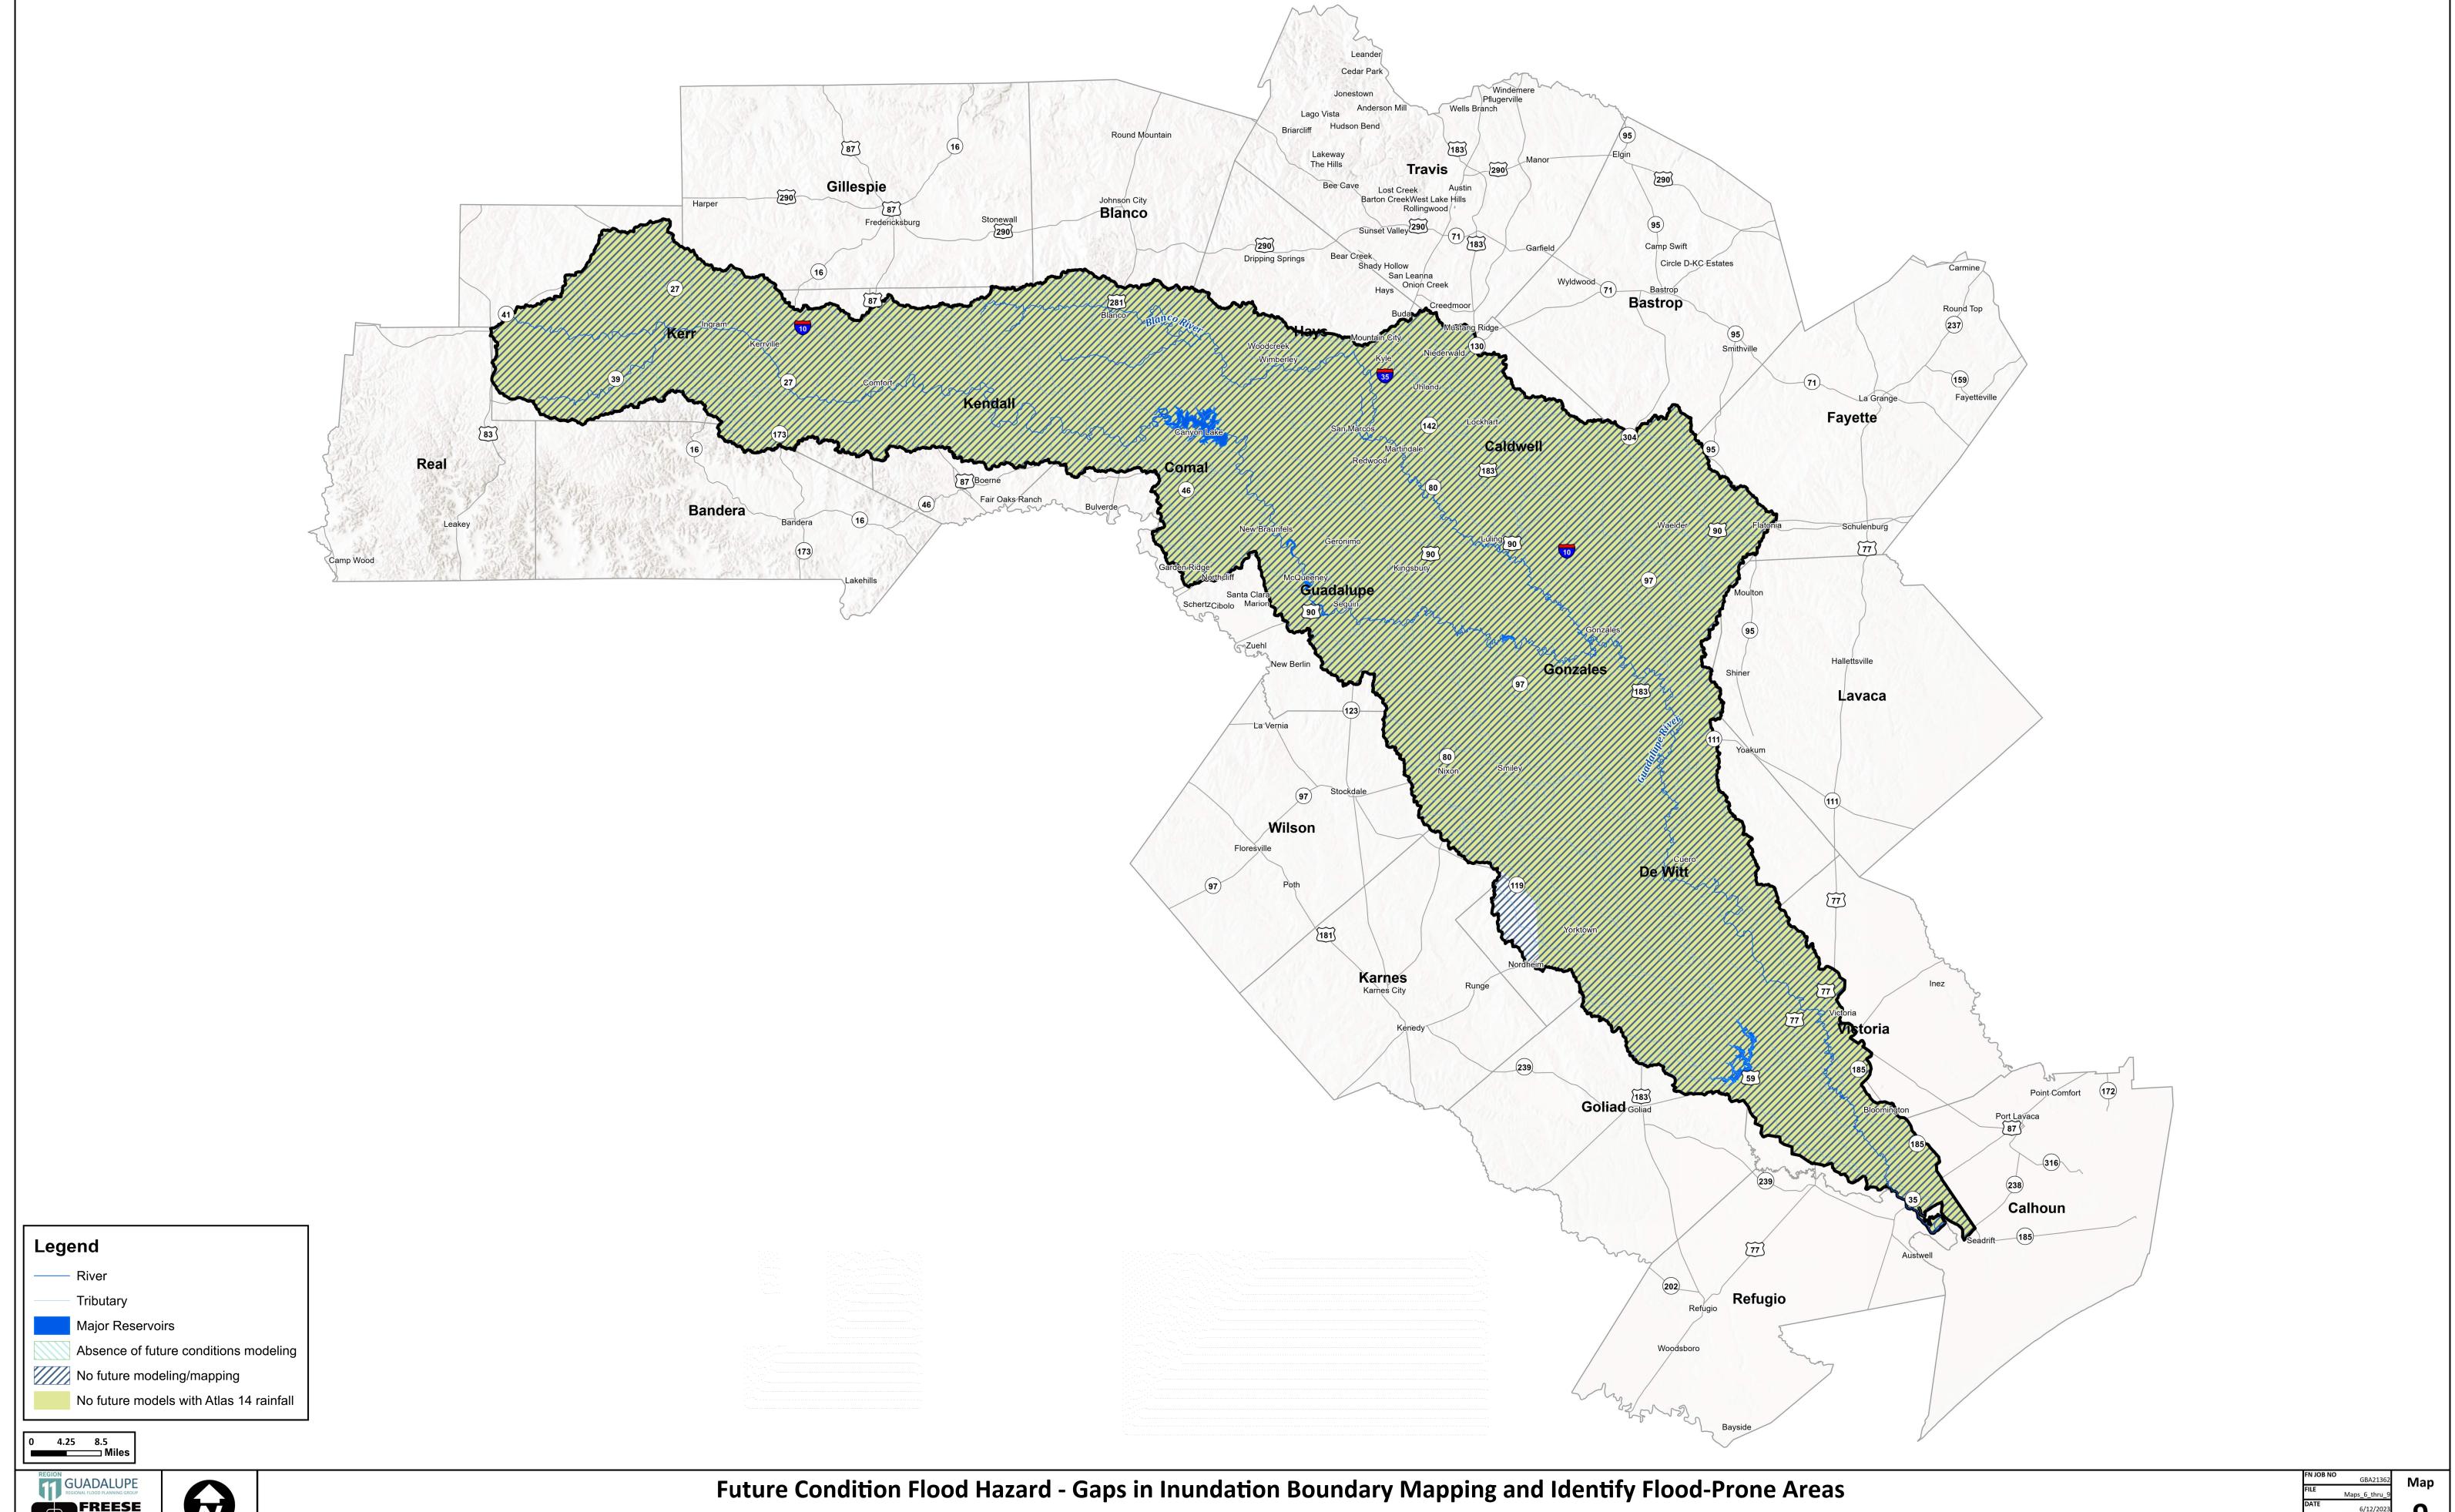

Appendix 2-B|

Map 8: Future Condition Flood Hazard

Map 9: Future Condition Flood Hazard - Gaps in Inundation Boundary Mapping including Identification of Known Flood-Prone Areas

**Map 10:** Extent of Increase of Flood Hazard Compared to Existing Condition