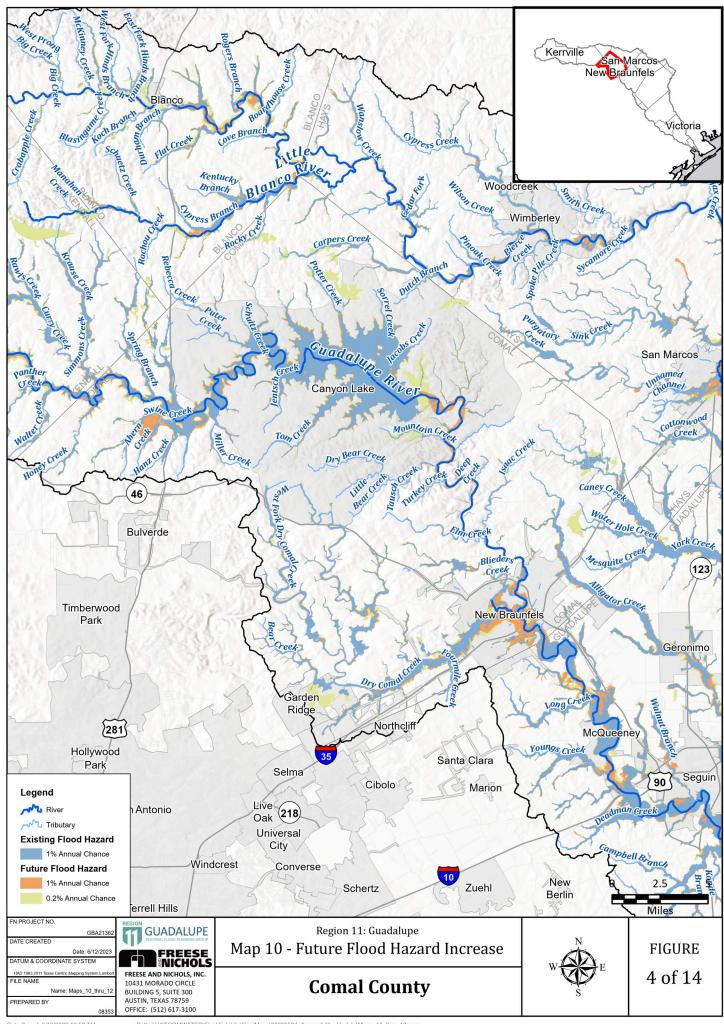

Appendix 2-B|

Map 8: Future Condition Flood Hazard

Map 9: Future Condition Flood Hazard - Gaps in Inundation Boundary Mapping including Identification of Known Flood-Prone Areas

**Map 10:** Extent of Increase of Flood Hazard Compared to Existing Condition