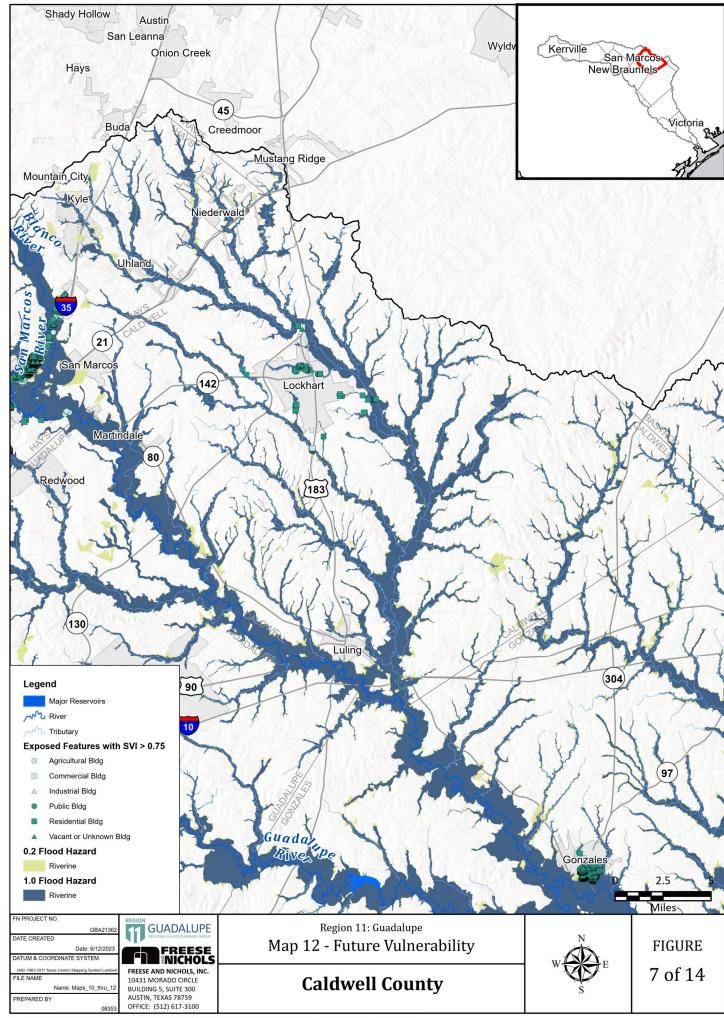

Map 11: Future Condition Flood Exposure

Map 12: Future Condition Flood Vulnerability including Critical Infrastructure