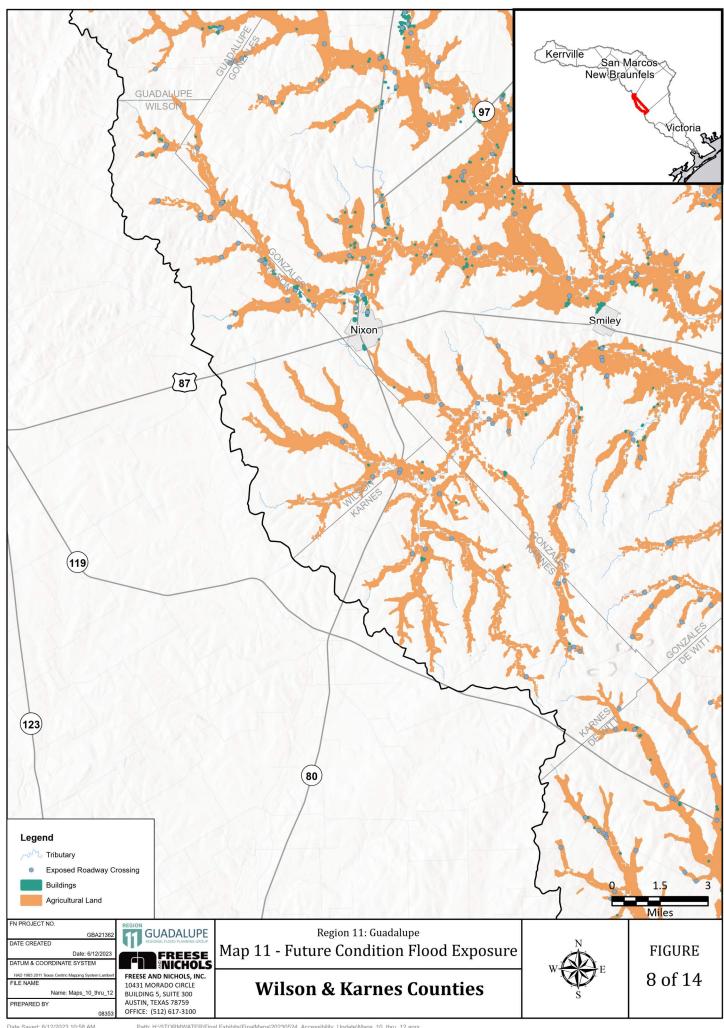

Map 11: Future Condition Flood Exposure

Map 12: Future Condition Flood Vulnerability including Critical Infrastructure