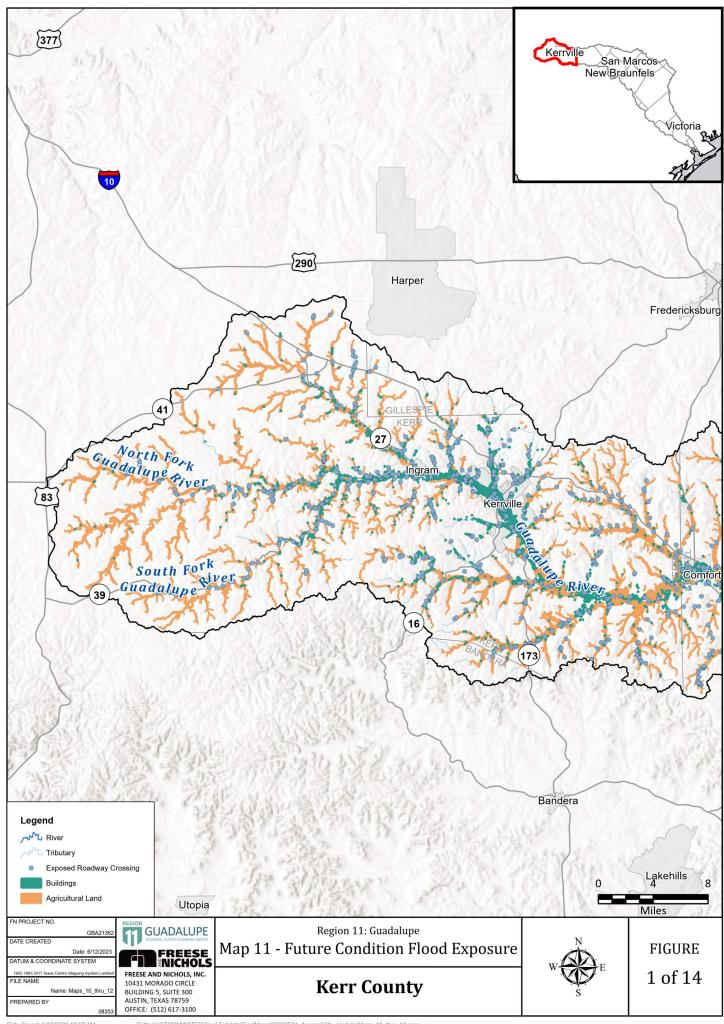

Map 11: Future Condition Flood Exposure

Map 12: Future Condition Flood Vulnerability including Critical Infrastructure