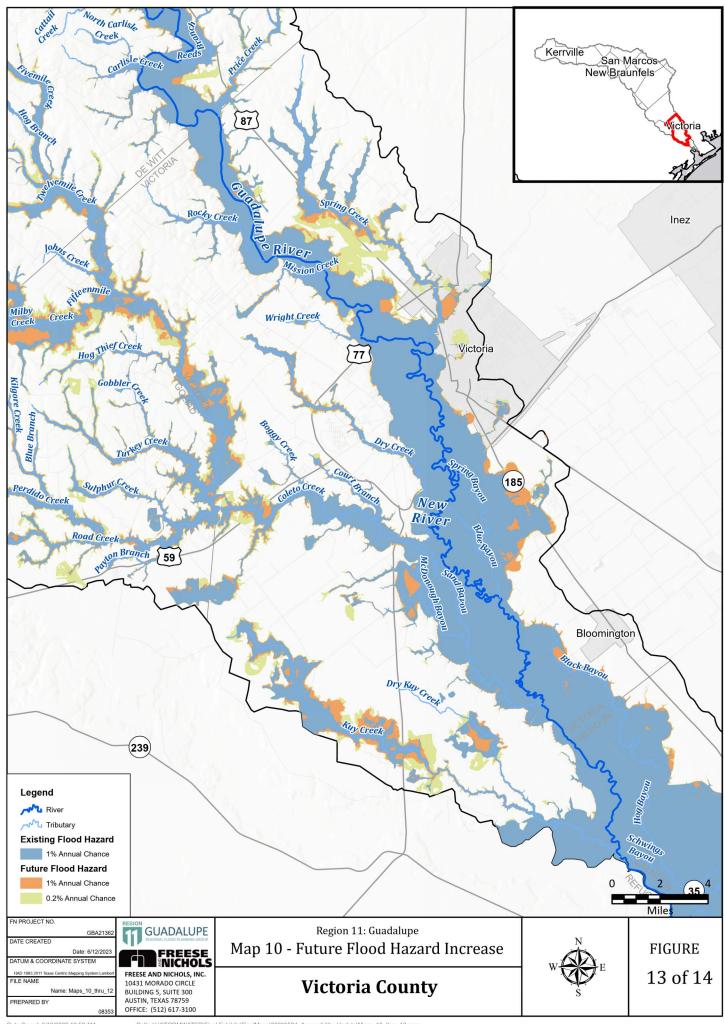

Appendix 2-B|

Map 8: Future Condition Flood Hazard

Map 9: Future Condition Flood Hazard - Gaps in Inundation Boundary Mapping including Identification of Known Flood-Prone Areas

**Map 10:** Extent of Increase of Flood Hazard Compared to Existing Condition