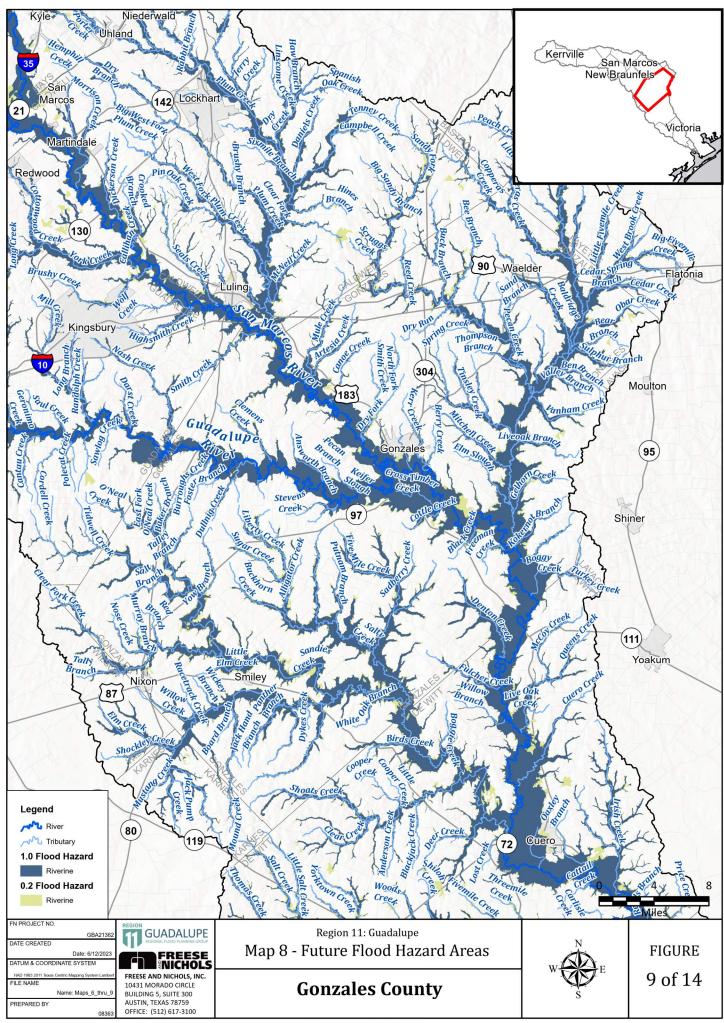

Appendix 2-B|

Map 8: Future Condition Flood Hazard

Map 9: Future Condition Flood Hazard - Gaps in Inundation Boundary Mapping including Identification of Known Flood-Prone Areas

**Map 10:** Extent of Increase of Flood Hazard Compared to Existing Condition