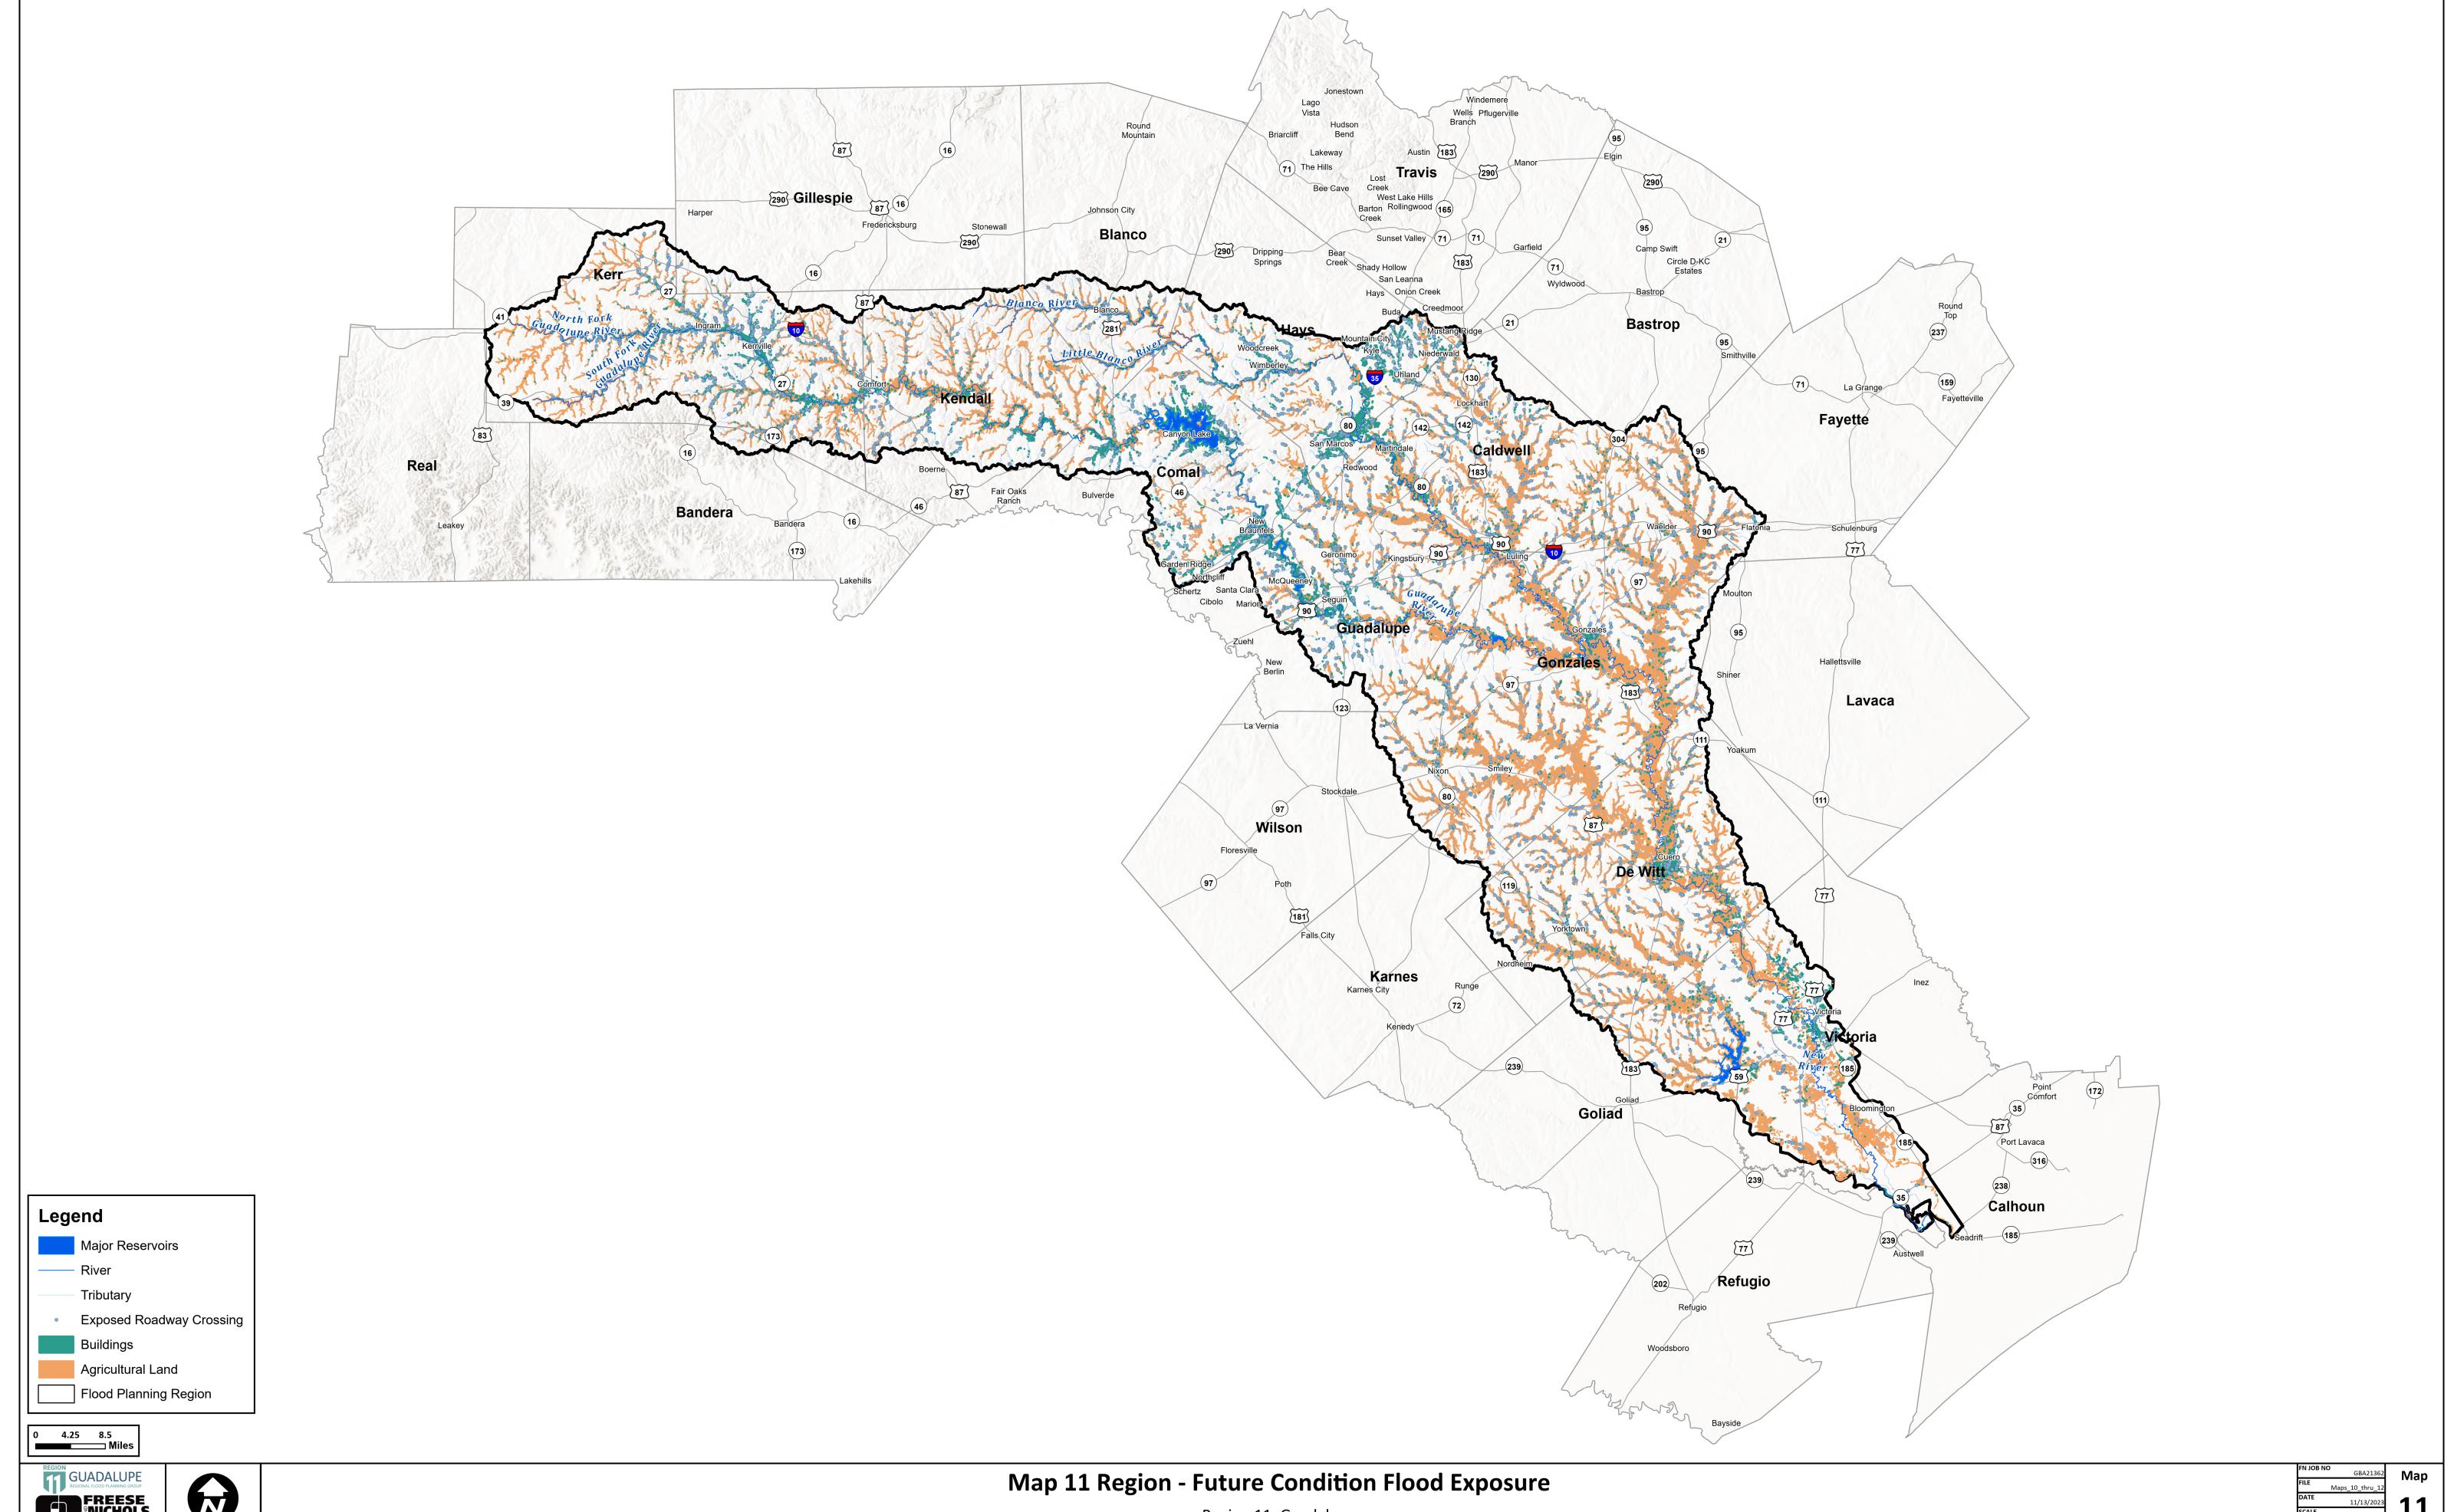

Map 11: Future Condition Flood Exposure

Map 12: Future Condition Flood Vulnerability including Critical Infrastructure