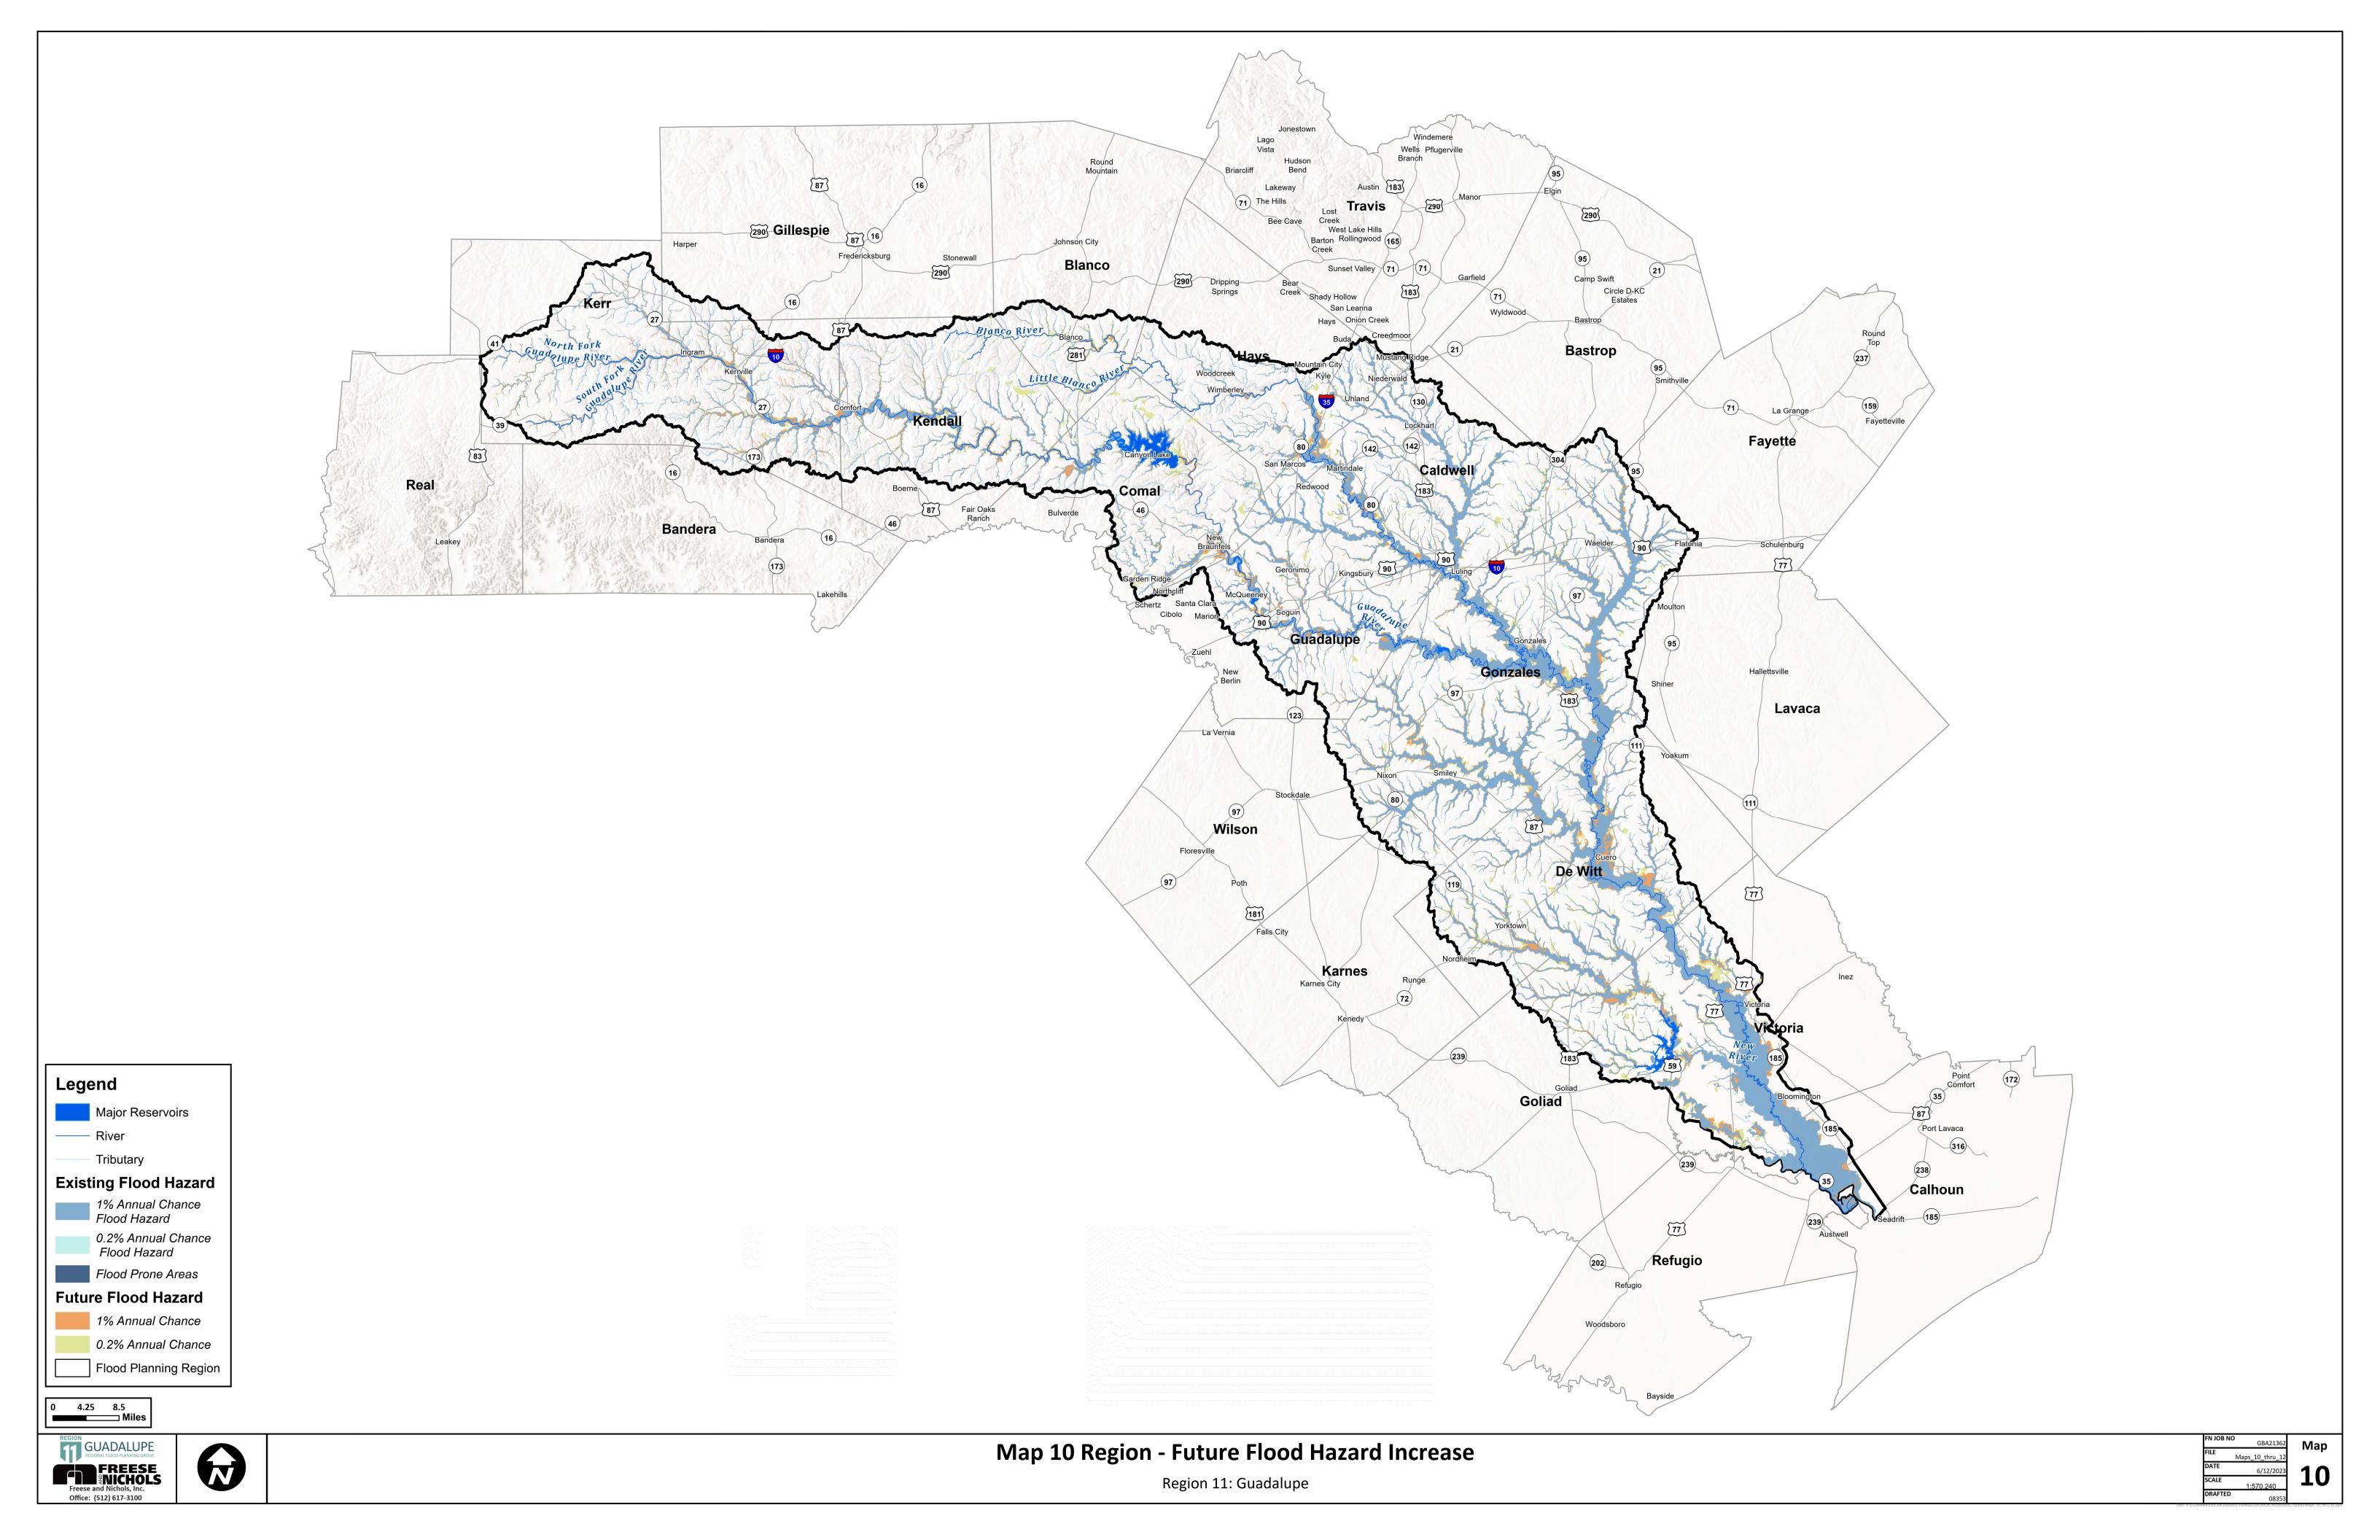

Appendix 2-B|

Map 8: Future Condition Flood Hazard

Map 9: Future Condition Flood Hazard - Gaps in Inundation Boundary Mapping including Identification of Known Flood-Prone Areas

**Map 10:** Extent of Increase of Flood Hazard Compared to Existing Condition