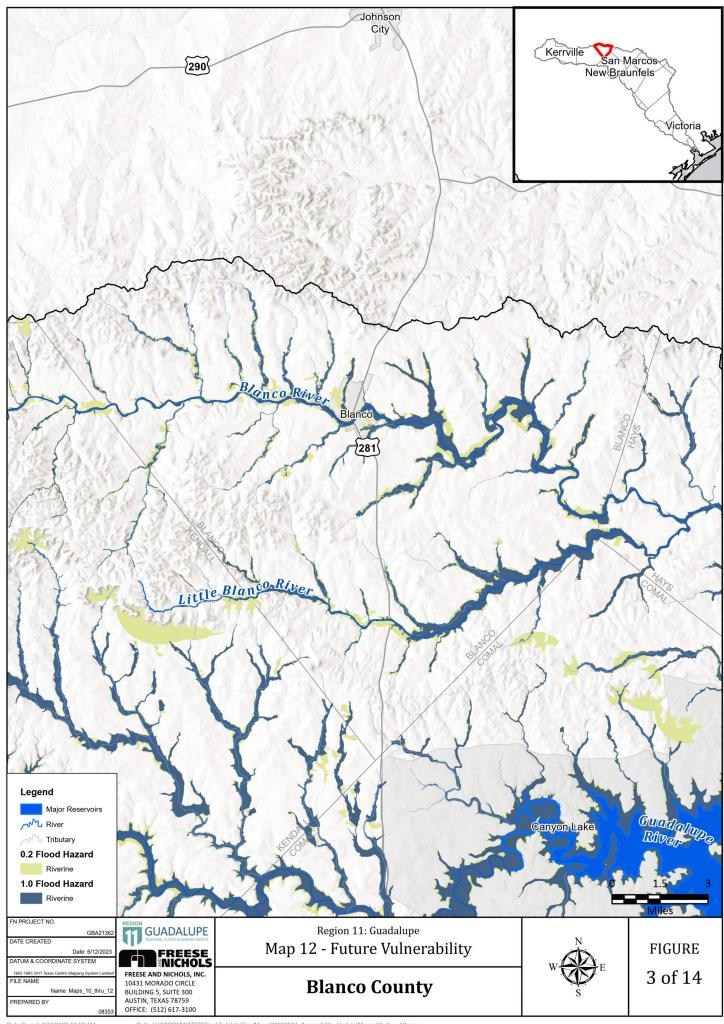

Map 11: Future Condition Flood Exposure

Map 12: Future Condition Flood Vulnerability including Critical Infrastructure