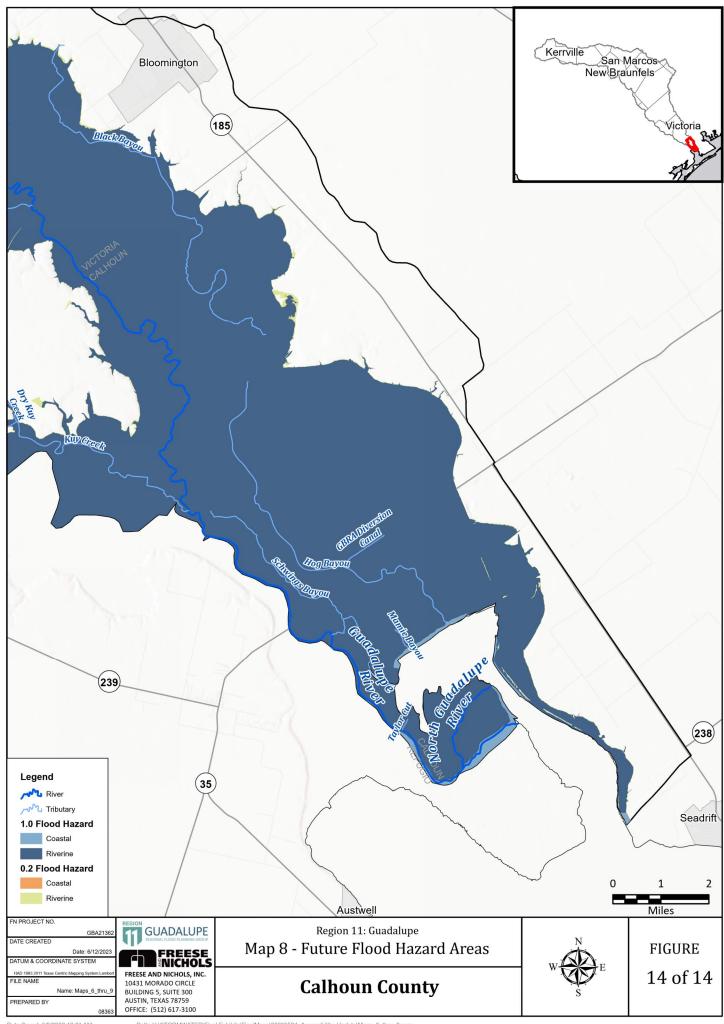

Appendix 2-B|

Map 8: Future Condition Flood Hazard

Map 9: Future Condition Flood Hazard - Gaps in Inundation Boundary Mapping including Identification of Known Flood-Prone Areas

**Map 10:** Extent of Increase of Flood Hazard Compared to Existing Condition