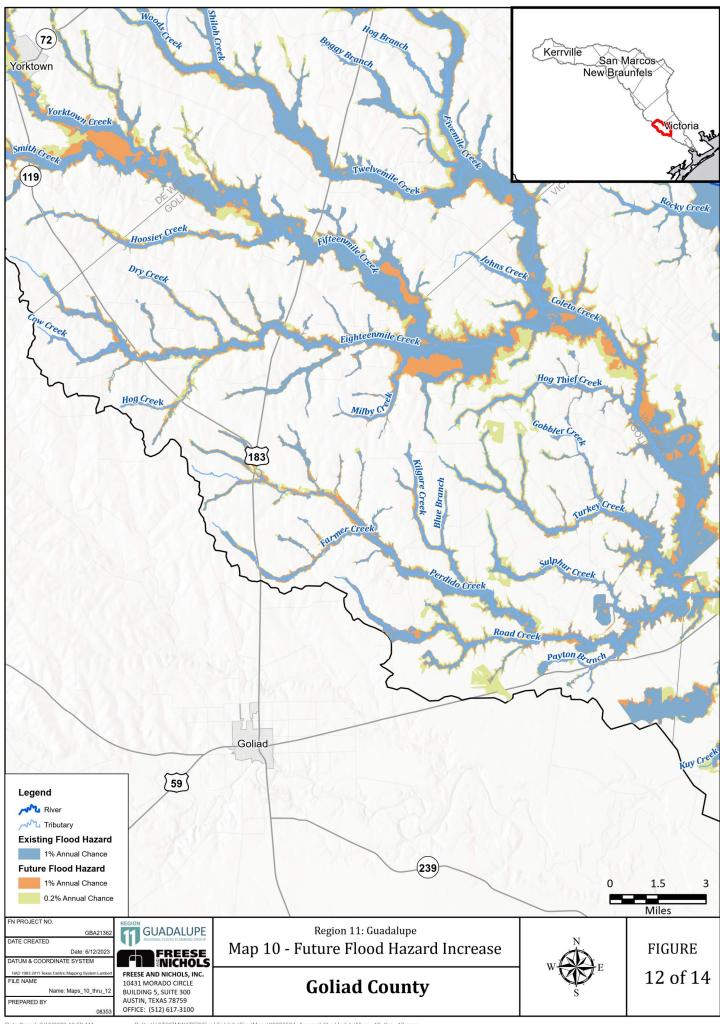

Appendix 2-B|

Map 8: Future Condition Flood Hazard

Map 9: Future Condition Flood Hazard - Gaps in Inundation Boundary Mapping including Identification of Known Flood-Prone Areas

**Map 10:** Extent of Increase of Flood Hazard Compared to Existing Condition