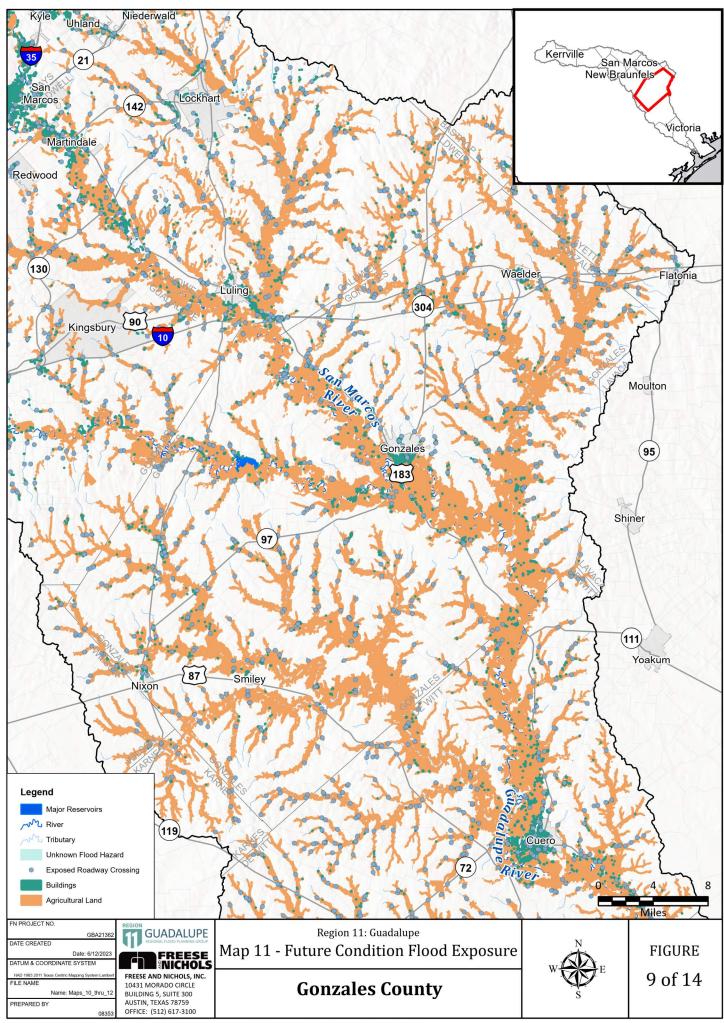

Map 11: Future Condition Flood Exposure

Map 12: Future Condition Flood Vulnerability including Critical Infrastructure