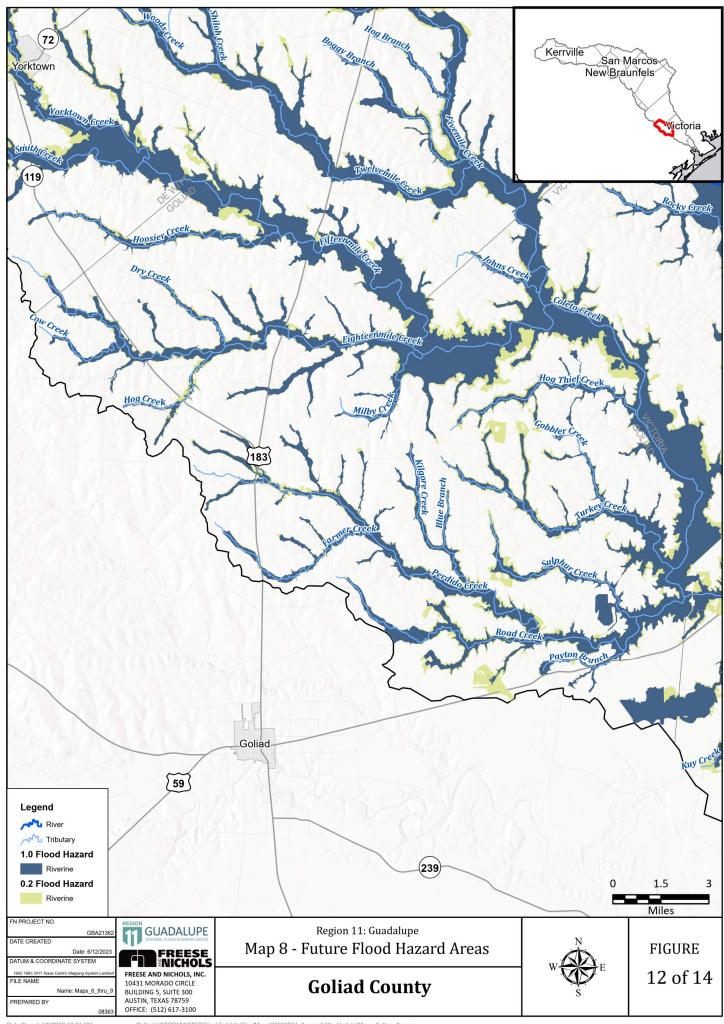

Appendix 2-B|

Map 8: Future Condition Flood Hazard

Map 9: Future Condition Flood Hazard - Gaps in Inundation Boundary Mapping including Identification of Known Flood-Prone Areas

**Map 10:** Extent of Increase of Flood Hazard Compared to Existing Condition